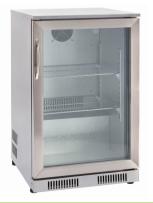

MODEL NO.

- Supplied fully assembled
- Use on its own or as part of the Platinum II or Specialist Deluxe Series II outdoor kitchens (with special top sold separately)
- DIMENSION 503mm W x 503mm D x 840mm H
- SINGLE DOOR COMPRESSOR REFRIGERATOR
- ELEGANT STAINLESS STEEL FINISH
- LOW NOISE OPERATION
- ADJUSTABLE THERMOSTAT
- MAGNETIC DOOR SEAL
- DOUBLE GLAZED GLASS DOOR
- **ADJUSTABLE FEET**