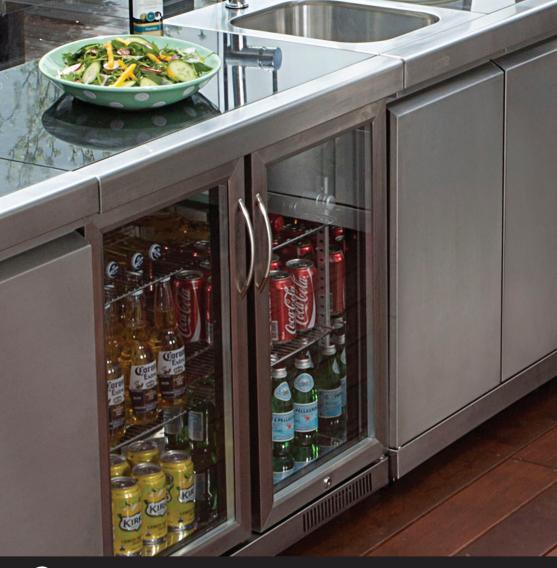

## The Gasmate Bar Fridge Range

Features an elegant stainless steel finish with double glass doors, making them perfect for alfresco areas.

## 2 Door BAR FRIDGE 228L

- Supplied fully assembled
- Use on its own or as part of the Platinum II outdoor kitchen (with special top sold separately)
- DIMENSION 903mm W x 503mm D x 840mm H

- **ELEGANT STAINLESS STEEL FINISH**
- LOW NOISE OPERATION
- **ADJUSTABLE THERMOSTAT**
- MAGNETIC DOOR SEAL
- O DOUBLE GLAZED GLASS DOORS
- ADJUSTABLE FEET