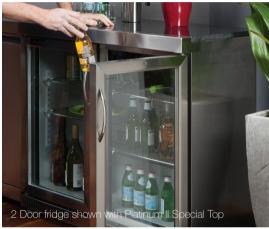

## 2 Door BAR FRIDGE 228L

- Supplied fully assembled
- Use on its own or as part of the Platinum II outdoor kitchen (with special top sold separately)
- DIMENSION 903mm W x 503mm D x 840mm H

- **ELEGANT STAINLESS STEEL FINISH**
- LOW NOISE OPERATION
- **ADJUSTABLE THERMOSTAT**
- MAGNETIC DOOR SEAL
- O DOUBLE GLAZED GLASS DOORS
- ADJUSTABLE FEET

MODEL NO.

- Supplied fully assembled
- Use on its own or as part of the Platinum II or Specialist Deluxe Series II outdoor kitchens (with special top sold separately)
- DIMENSION 503mm W x 503mm D x 840mm H
- SINGLE DOOR COMPRESSOR REFRIGERATOR
- ELEGANT STAINLESS STEEL FINISH
- LOW NOISE OPERATION
- ADJUSTABLE THERMOSTAT
- MAGNETIC DOOR SEAL
- DOUBLE GLAZED GLASS DOOR
- **ADJUSTABLE FEET**