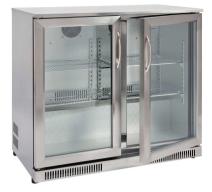

## 2 Door BAR FRIDGE 228L

- Supplied fully assembled
- Use on its own or as part of the Platinum II outdoor kitchen (with special top sold separately)
- DIMENSION 903mm W x 503mm D x 840mm H

- **ELEGANT STAINLESS STEEL FINISH**
- LOW NOISE OPERATION
- **ADJUSTABLE THERMOSTAT**
- MAGNETIC DOOR SEAL
- O DOUBLE GLAZED GLASS DOORS
- ADJUSTABLE FEET