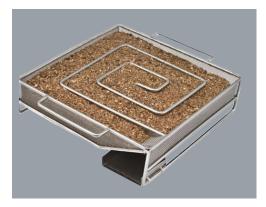

### **COLD SMOKE GENERATOR**

Our patented ProQ® Cold Smoke Generator is a great little gadget that makes cold smoking easy to do and affordable. Released in 2010 it is now used by top chefs, fishermen, hunters and "foodies" around the world to add a wonderful smoky flavour to foods such as sh (Salmon, Haddock, Kippers, etc), bacon, hams, eggs, cheeses, beef, venison, salami, butter, salt and nuts. The ProQ Cold Smoke Generator is designed to produce smoke for up to 10 hours, using wood dust which is of a high quality and sourced from sustainable forests. Our original CSG is most e ective in containers that have a capacity of between 30 Litres - 150 Litres.