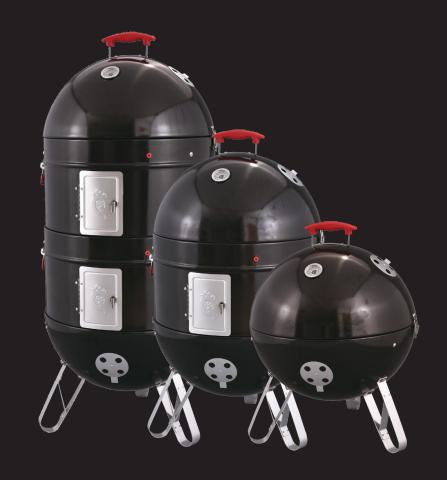

#### THE 3 IN 1 RANGE

# PROQ - UP FOR ANY SITUATION.

#### **Ranger Elite**

The ProQ Ranger Elite, although smaller than its siblings it is part of the Elite Series from ProQ, this means that it's made from a thicker material than seen previously on our smokers. The Ranger also features a wok shaped water pan with a removable handle.

#### **Frontier Elite**

The Frontier from ProQ is the best selling smoker in our range, offering the perfect combination of capacity and versatility. The unit comes complete with all the features of the larger Excel model however is more compact and is suitable for cooking all types of food.

#### **Excel 20 Elite**

The Excel 20 is the largest capacity smoker in the ProQ range and boasts the most advanced features, and boasts even more durability and ease of use. Standing at 1.2m this unit will hold 8 whole chickens, 12 racks of ribs and even handle a suckling pig!