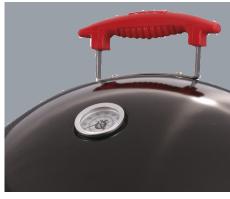

#### **ADVANCED FEATURE FOCUS**

No other brand has as many features to offer, made from 1mm thick steel and porcelain coated, it's built to last. These units have thick walls for robustness and insulation, long lasting stainless steel grills, making it easy to clean. Side handles, clips, nuts and bolts are also stainless steel, making the smoker more resistant to rust and PVC coated side handles make for a cooler touch, and the probe eyelets (fitted on each stacker) are made from silicon to protect your probe wires from damage, they fit a wide range of probe sizes. A fish / meat hanger and temperature gauge are included. The are 3 air vents in the base, allow for excellent temperature control.

Stacker System

**Access Doors** 

Stainless Steel Grills

**Temperature Control** 

Stainless Steel Fittings

**Temperature Probe Eyelets** 

Cool Touch Handles

Improved Ergonomic Handle & UV Protected Thermometer