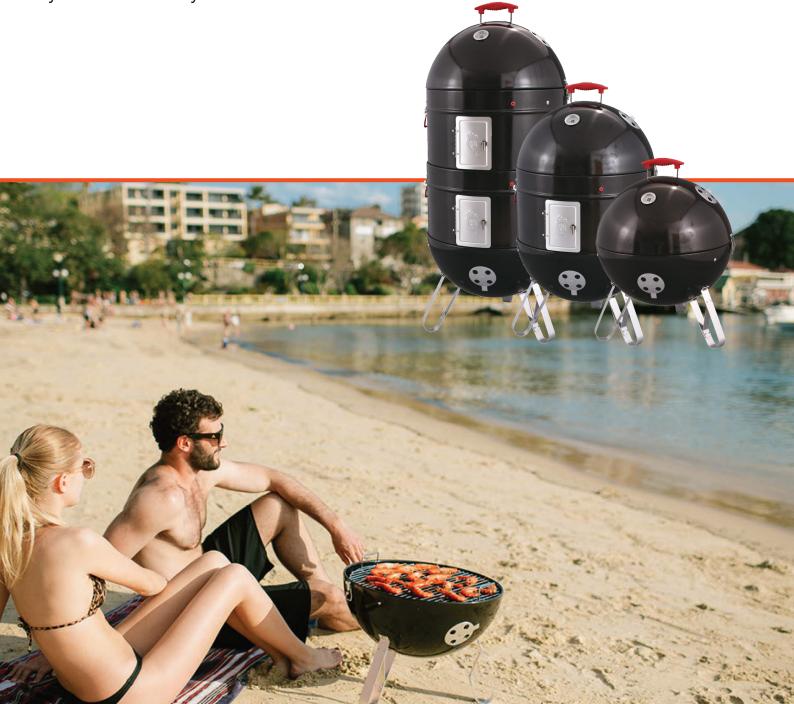

### SETUP FOR PORTABLE KETTLE GRILL

If both stackers are removed, the grill can be placed directly over the charcoal basket, at a very high heat. This is perfect for taking to the beach or on camping trips.

#### THE 3 IN 1 RANGE

# PROQ - UP FOR ANY SITUATION.