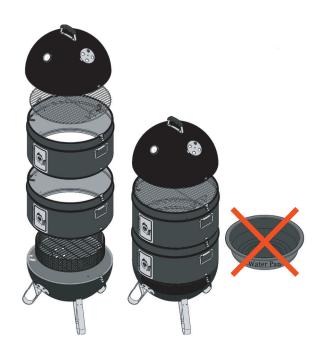

This range of barbecues are capable of being transformed from low 'n slow smokers to a versatile adjustable height grill, with the simple removal of the waterpan. The grill can then be adjusted to 3 different levels, depending on your requirements, ensuring you'll never burn your food.

### **SETUP FOR GRILLING WITH 2 STACKERS**

If you keep both stackers in, you can grill at a slightly lower temperature, reducing the risk of burning, but extending the cooking time. The Stackers create a chimney effect so there is still plenty of heat, even at that height.

### **SETUP FOR GRILLING WITH 1 STACKERS**

Remove the top stacker and replace the grill on the unit to increase the temperature.

### SETUP FOR PORTABLE KETTLE GRILL

If both stackers are removed, the grill can be placed directly over the charcoal basket, at a very high heat. This is perfect for taking to the beach or on camping trips.