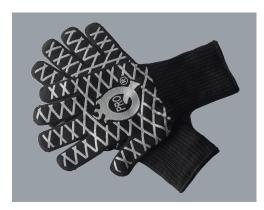

### **ULTI-MIT GLOVES**

Designed for the BBQ, but work perfectly indoors too, the Ulti-Mitt® gives unsurpassed flexibility which combined with the silicone lines makes it easier, than conventional oven mitts to safely handle hot dishes, cook on the BBQ, or indeed replace a light bulb. Made from 2 layers and 100% Cotton and Aramid bres (Nomex<sup>tm</sup>) which provides comfort and protection. They are also machine washable.