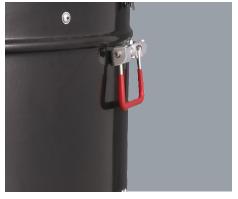

#### **ADVANCED FEATURE FOCUS**

No other brand has as many features to offer, made from 1mm thick steel and porcelain coated, it's built to last. These units have thick walls for robustness and insulation, long lasting stainless steel grills, making it easy to clean. Side handles, clips, nuts and bolts are also stainless steel, making the smoker more resistant to rust and PVC coated side handles make for a cooler touch, and the probe eyelets (fitted on each stacker) are made from silicon to protect your probe wires from damage, they fit a wide range of probe sizes. A fish / meat hanger and temperature gauge are included. The are 3 air vents in the base, allow for excellent temperature control.

Stacker System

**Access Doors** 

Stainless Steel Grills

**Temperature Control** 

Stainless Steel Fittings

**Temperature Probe Eyelets** 

Cool Touch Handles

Improved Ergonomic Handle & UV Protected Thermometer

- Smoke, BBQ, grill, roast
- · Fully porcelain coated
- 50 lbs / 23kg capacity
- · Internal temperature gauge
- Latch locking system and folding side handles for the stackers for stability and travel
- Large capacity porcelain coated water pan for indirect heat cooking
- Access doors for topping up water and adding wood chips without disassembling
- 2 stainless steel grates for cooking
- The unit stands at 102cm, and is 43cm across