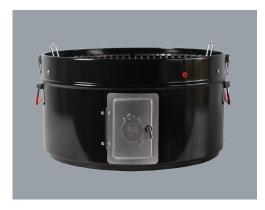

### **NEW ELITE SERIES AFTERBURNER GRILL**

The Afterburner Grill from ProQ® will allow you to get that perfect sear on your steak by allowing you to cook at super high temps with ease! Simply light a full Chimney Starter, wait for the coals to be lit (grey/white in colour), then place the grill on top and give it 5 minutes to heat up. Cook your steak 3-4 minutes each side for medium rare or to taste. (Cooking time will vary).