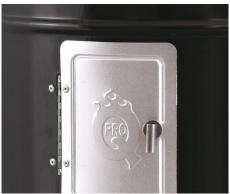

#### **ADVANCED FEATURE FOCUS**

No other brand has as many features to offer, made from 1mm thick steel and porcelain coated, it's built to last. These units have thick walls for robustness and insulation, long lasting stainless steel grills, making it easy to clean. Side handles, clips, nuts and bolts are also stainless steel, making the smoker more resistant to rust and PVC coated side handles make for a cooler touch, and the probe eyelets (fitted on each stacker) are made from silicon to protect your probe wires from damage, they fit a wide range of probe sizes. A fish / meat hanger and temperature gauge are included. The are 3 air vents in the base, allow for excellent temperature control.

- Smoke, BBQ, grill, roast
- · Fully porcelain coated
- 50 lbs / 23kg capacity
- · Internal temperature gauge
- Latch locking system and folding side handles for the stackers for stability and travel
- Large capacity porcelain coated water pan for indirect heat cooking
- Access doors for topping up water and adding wood chips without disassembling
- 2 stainless steel grates for cooking
- The unit stands at 102cm, and is 43cm across

- Smoke, BBQ, grill, roast
- Robust hangers included for fish and meat
- · Fully porcelain coated
- 75 lbs / 35kg capacity
- · Internal temperature gauge
- Latch locking system and folding side handles for the stackers for stability and travel
- Large capacity porcelain coated water pan for indirect heat cooking
- Very large access doors
- 2 stainless steel grates for cooking
- The unit stands at 1.20m, and is .half a meter across.