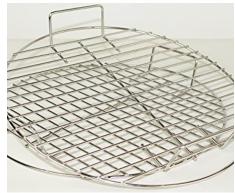

#### **ADVANCED FEATURE FOCUS**

No other brand has as many features to offer, made from 1mm thick steel and porcelain coated, it's built to last. These units have thick walls for robustness and insulation, long lasting stainless steel grills, making it easy to clean. Side handles, clips, nuts and bolts are also stainless steel, making the smoker more resistant to rust and PVC coated side handles make for a cooler touch, and the probe eyelets (fitted on each stacker) are made from silicon to protect your probe wires from damage, they fit a wide range of probe sizes. A fish / meat hanger and temperature gauge are included. The are 3 air vents in the base, allow for excellent temperature control.

- BBQ, Grill, Roast, Smoke & Stir Fry
- 35 lbs / 16kg cooking capacity
- Temperature Gauge
- · Locks together for better stability
- Can be used as a portable BBQ
- Wok Shaped, porcelain coated water pan, with detachable wok handle.
- Large access doors making it easy to add wood chips or to top up the water pan
- 2 stainless steel cooking grates
- Assembled dimensions; 98cm X 37cm

- Smoke, BBQ, grill, roast
- · Fully porcelain coated
- 50 lbs / 23kg capacity
- · Internal temperature gauge
- Latch locking system and folding side handles for the stackers for stability and travel
- Large capacity porcelain coated water pan for indirect heat cooking
- Access doors for topping up water and adding wood chips without disassembling
- 2 stainless steel grates for cooking
- The unit stands at 102cm, and is 43cm across

- Smoke, BBQ, grill, roast
- Robust hangers included for fish and meat
- · Fully porcelain coated
- 75 lbs / 35kg capacity
- · Internal temperature gauge
- Latch locking system and folding side handles for the stackers for stability and travel
- Large capacity porcelain coated water pan for indirect heat cooking
- Very large access doors
- 2 stainless steel grates for cooking
- The unit stands at 1.20m, and is .half a meter across.