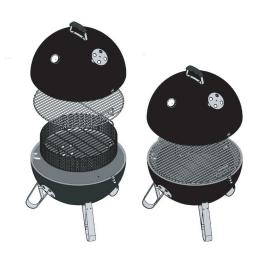

### **SETUP FOR GRILLING WITH 2 STACKERS**

If you keep both stackers in, you can grill at a slightly lower temperature, reducing the risk of burning, but extending the cooking time. The Stackers create a chimney effect so there is still plenty of heat, even at that height.

### **SETUP FOR GRILLING WITH 1 STACKERS**

Remove the top stacker and replace the grill on the unit to increase the temperature.