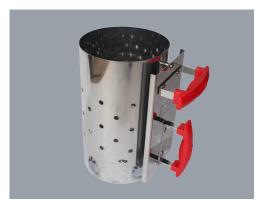

### **NEW ELITE SERIES STAINLESS STEEL CHIMNEY STARTER**

The new Elite Series Stainless Steel Chimney Starter is the easiest and quickest way to light your charcoal. Featuring stainless steel brackets and high quality dual molded plastic handles providing a protective heat shield and optimal stability. This accessory is perfectly suited to be used with the Afterburner Grill.