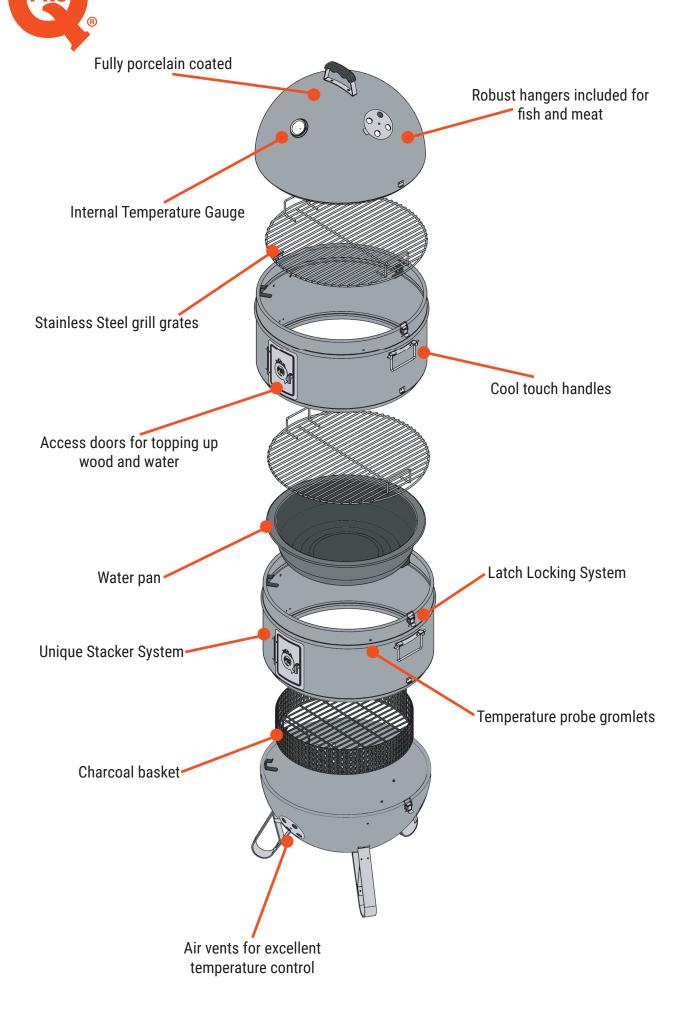

#### **ADVANCED FEATURE FOCUS**

No other brand has as many features to offer, made from 1mm thick steel and porcelain coated, it's built to last. These units have thick walls for robustness and insulation, long lasting stainless steel grills, making it easy to clean. Side handles, clips, nuts and bolts are also stainless steel, making the smoker more resistant to rust and PVC coated side handles make for a cooler touch, and the probe eyelets (fitted on each stacker) are made from silicon to protect your probe wires from damage, they fit a wide range of probe sizes. A fish / meat hanger and temperature gauge are included. The are 3 air vents in the base, allow for excellent temperature control.

Stacker System

**Access Doors** 

Stainless Steel Grills

**Temperature Control** 

Stainless Steel Fittings

**Temperature Probe Eyelets** 

Cool Touch Handles

Improved Ergonomic Handle & UV Protected Thermometer