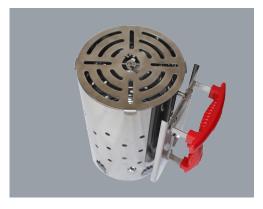

### **NEW ELITE SERIES STAINLESS STEEL CHIMNEY STARTER**

The new Elite Series Stainless Steel Chimney Starter is the easiest and quickest way to light your charcoal. Featuring stainless steel brackets and high quality dual molded plastic handles providing a protective heat shield and optimal stability. This accessory is perfectly suited to be used with the Afterburner Grill.