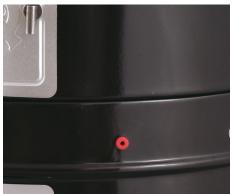

#### **ADVANCED FEATURE FOCUS**

No other brand has as many features to offer, made from 1mm thick steel and porcelain coated, it's built to last. These units have thick walls for robustness and insulation, long lasting stainless steel grills, making it easy to clean. Side handles, clips, nuts and bolts are also stainless steel, making the smoker more resistant to rust and PVC coated side handles make for a cooler touch, and the probe eyelets (fitted on each stacker) are made from silicon to protect your probe wires from damage, they fit a wide range of probe sizes. A fish / meat hanger and temperature gauge are included. The are 3 air vents in the base, allow for excellent temperature control.