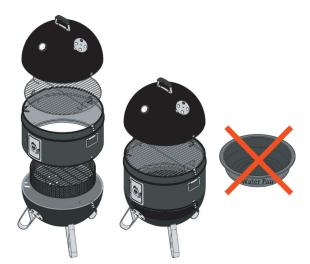

This range of barbecues are capable of being transformed from low 'n slow smokers to a versatile adjustable height grill, with the simple removal of the waterpan. The grill can then be adjusted to 3 different levels, depending on your requirements, ensuring you'll never burn your food.

## **CHARCOAL GRILLING WITH YOUR PROQ SMOKER**

## VERSATILITY IN ACTION.

### SETUP FOR PORTABLE KETTLE GRILL

If both stackers are removed, the grill can be placed directly over the charcoal basket, at a very high heat. This is perfect for taking to the beach or on camping trips.