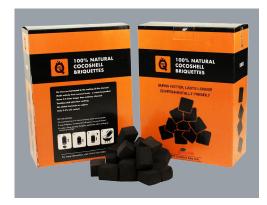

#### COCOSHELL CHARCOAL

ProQ Cocoshell Briquettes will burn 2-3 times longer than ordinary wood charcoal, making this product much more economical to use for longer cooks. ProQ Cocoshell Briquettes also burns hotter than ordinary wood charcoal, making it perfect for grilling. ProQ Cocoshell Briquettes are 100% natural, containing no sulfur or any other chemicals, which means it is completely tasteless and odourless. These Briquettes will also produce a much smaller amount of ash than standard charcoal. A 10 kg pack of ProQ Cocoshell Briquettes will burn for the same amount of time as a 20 kg bag or standard lump wood charcoal. ProQ Cocoshell Briquettes are environmentally friendly and have a negative carbon footprint.

- Burns 2-3 times longer than ordinary wood charcoal
- · Burns 2 times hotter than ordinary wood charcoal
- 100 % natural
- Tasteless & odorless

For more information:
ProQ Smokers Australia
1300 690 772
www.proqsmokers.com.au
sales@proqsmokers.com.au