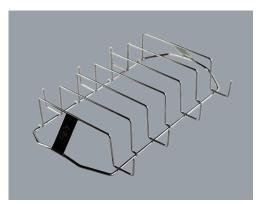

#### **NEW ELITE SERIES RIB RACK & ROASTER**

The ProQ® Rib Rack & Roaster is a stainless steel rack which holds up to 6 racks of ribs! It has spikes for corn on the cob, potatoes or other veg and when flipped over doubles as a roasting rack to make maneuvering your food easier.v