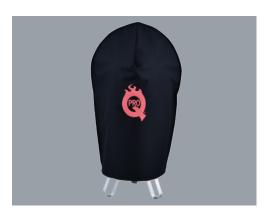

### **SMOKER COVER**

Protect your ProQ Smoker with a custom-fit waterproof vinyl cover specifically designed to fit your BBQ. This heavy duty vinyl cover will keep your unit looking like new.