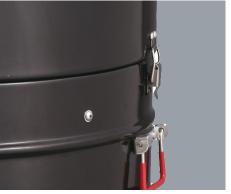

#### **ADVANCED FEATURE FOCUS**

No other brand has as many features to offer, made from 1mm thick steel and porcelain coated, it's built to last. These units have thick walls for robustness and insulation, long lasting stainless steel grills, making it easy to clean. Side handles, clips, nuts and bolts are also stainless steel, making the smoker more resistant to rust and PVC coated side handles make for a cooler touch, and the probe eyelets (fitted on each stacker) are made from silicon to protect your probe wires from damage, they fit a wide range of probe sizes. A fish / meat hanger and temperature gauge are included. The are 3 air vents in the base, allow for excellent temperature control.

Stacker System

**Access Doors** 

Stainless Steel Grills

**Temperature Control** 

Stainless Steel Fittings

**Temperature Probe Eyelets** 

Cool Touch Handles

Improved Ergonomic Handle & UV Protected Thermometer