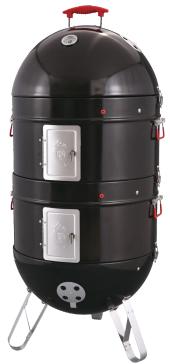

ProQ Excel 20 Elite

#### **Excel 20 Elite**

The Excel 20 is the largest capacity smoker in the ProQ range and boasts the most advanced features, and boasts even more durability and ease of use. Standing at 1.2m this unit will hold 8 whole chickens, 12 racks of ribs and even handle a suckling pig!

- Smoke, BBQ, grill, roast
- Robust hangers included for fish and meat
- · Fully porcelain coated
- 75 lbs / 35kg capacity
- · Internal temperature gauge
- Latch locking system and folding side handles for the stackers for stability and travel
- Large capacity porcelain coated water pan for indirect heat cooking
- Very large access doors
- 2 stainless steel grates for cooking
- The unit stands at 1.20m, and is .half a meter across.