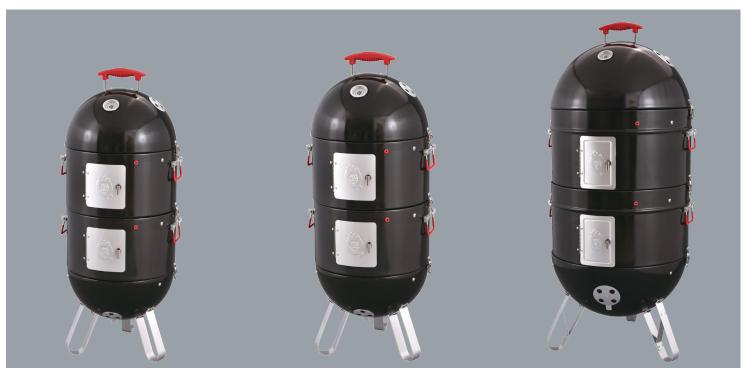

#### **Ranger Elite**

The ProQ Ranger Elite, although smaller than its siblings it is part of the Elite Series from ProQ, this means that it's made from a thicker material than seen previously on our smokers. The Ranger also features a wok shaped water pan with a removable handle.

#### **Frontier Elite**

The Frontier from ProQ is the best selling smoker in our range, offering the perfect combination of capacity and versatility. The unit comes complete with all the features of the larger Excel model however is more compact and is suitable for cooking all types of food.

#### **Excel 20 Elite**

The Excel 20 is the largest capacity smoker in the ProQ range and boasts the most advanced features, and boasts even more durability and ease of use. Standing at 1.2m this unit will hold 8 whole chickens, 12 racks of ribs and even handle a suckling pig!