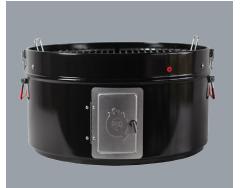

ProQ Excel 20 Elite

#### **Excel 20 Elite**

The Excel 20 is the largest capacity smoker in the ProQ range and boasts the most advanced features, and boasts even more durability and ease of use. Standing at 1.2m this unit will hold 8 whole chickens, 12 racks of ribs and even handle a suckling pig!