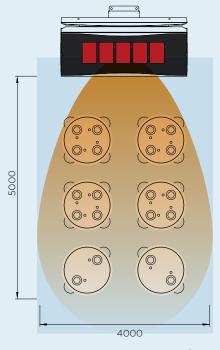

### **HEATING REACH**

Creating ideal comfort levels, Bromic heaters offer a variety of heat distribution options to suit your outdoor heating needs.

#### 500 SERIES