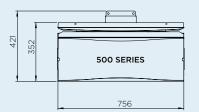

## **DIMENSIONS**

With a wide range of sizes available, find the ideal heater to suit your outdoor space.

#### FRONT PROFILE

+ HEAT DEFLECTOR

#### SIDE PROFILE

+ HEAT DEFLECTOR

Measurements displayed within this document are minimum requirements for installation. Bromic takes no responsibility for incorrect or non-compliant installations.

All measurement in this document are displayed in mm.