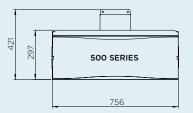

## **DIMENSIONS**

With a wide range of sizes available, find the ideal heater to suit your outdoor space.

#### FRONT PROFILE

+ HEAT DEFLECTOR

#### SIDE PROFILE

+ HEAT DEFLECTOR

Measurements displayed within this document are minimum requirements for installation. Bromic takes no responsibility for incorrect or non-compliant installations.

All measurement in this document are displayed in mm.