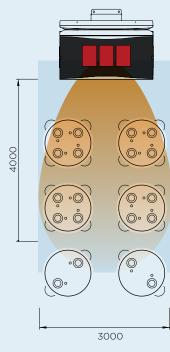

### **HEATING REACH**

Creating ideal comfort levels, Bromic heaters offer a variety of heat distribution options to suit your outdoor heating needs.

#### **300 SERIES**

HEATING APPROXIMATELY 12M<sup>2</sup> 25MJ HEATING POWER