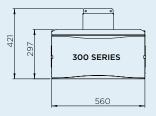

## **DIMENSIONS**

With a wide range of sizes available, find the ideal heater to suit your outdoor space.

#### FRONT PROFILE

+ HEAT DEFLECTOR

#### **300 SERIES**

HEATING APPROXIMATELY 12M<sup>2</sup> 25MJ HEATING POWER