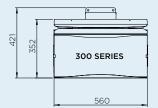

## **DIMENSIONS**

With a wide range of sizes available, find the ideal heater to suit your outdoor space.

#### SIDE PROFILE

+ HEAT DEFLECTOR

Measurements displayed within this document are minimum requirements for installation. Bromic takes no responsibility for incorrect or non-compliant installations.

All measurement in this document are displayed in mm.

#### 500 SERIES