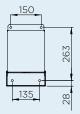

OFF                | ✓                | ✓          |
| DIMMER                  | -                | -          |
| MASTER REMOTE           | _                | -          |

## **DIMENSIONS**

With a wide range of sizes available, find the ideal heater to suit your outdoor space.

#### FRONT PROFILE

+ HEAT DEFLECTOR









#### SIDE PROFILE

+ HEAT DEFLECTOR





Measurements displayed within this document are minimum requirements for installation. Bromic takes no responsibility for incorrect or non-compliant installations.

All measurement in this document are displayed in mm.

## **MOUNT OPTIONS**

With a wide array of mounting options, Bromic offers solutions to compliment any décor and provide functionality for ambiance and comfort.

WALL MOUNT CEILING MOUNT



#### WALL BRACKET



### **HEATING REACH**

Creating ideal comfort levels, Bromic heaters offer a variety of heat distribution options to suit your outdoor heating needs.

#### 500 SERIES

#### **300 SERIES**







HEATING APPROXIMATELY 12M<sup>2</sup> 25MJ HEATING POWER

#### **CONTROL OPTIONS**



ON | OFF CONTROL



MASTER REMOTE