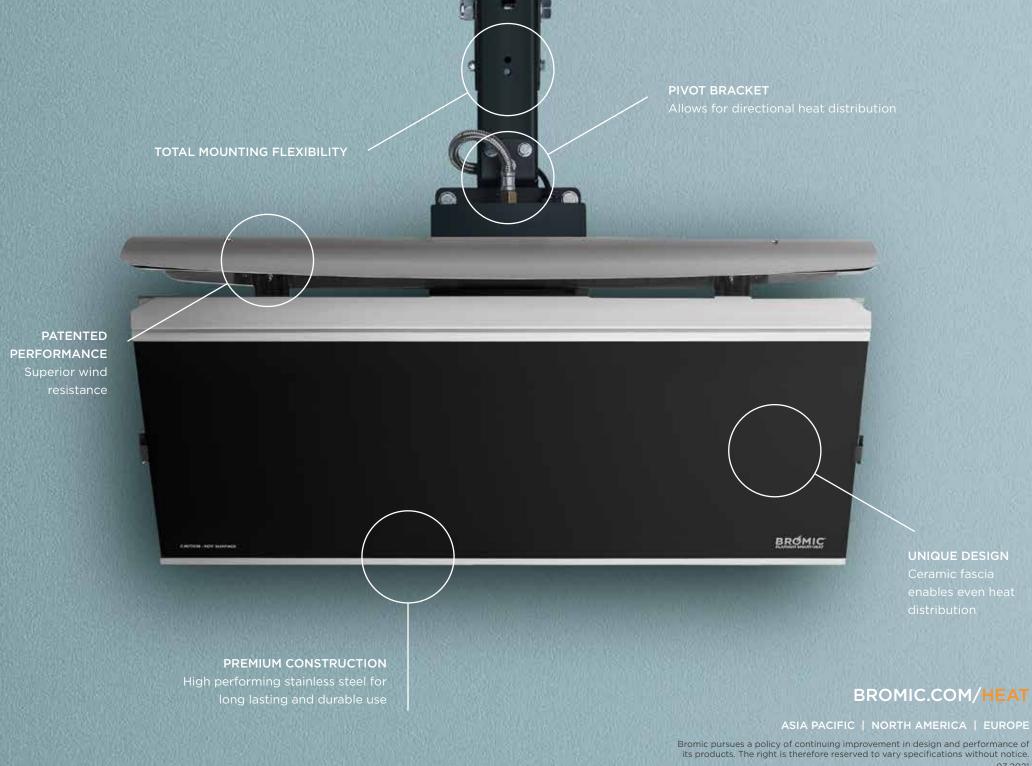

## **MOUNT OPTIONS**

With a wide array of mounting options, Bromic offers solutions to compliment any décor and provide functionality for ambiance and comfort.

WALL MOUNT CEILING MOUNT

#### WALL BRACKET