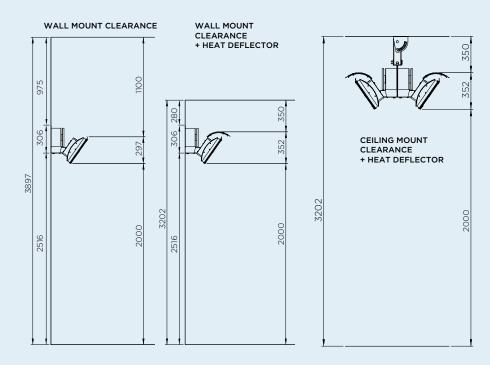

## **DIMENSIONS**

With a wide range of sizes available, find the ideal heater to suit your outdoor space.

#### FRONT PROFILE

+ HEAT DEFLECTOR

#### SIDE PROFILE

+ HEAT DEFLECTOR

Measurements displayed within this document are minimum requirements for installation. Bromic takes no responsibility for incorrect or non-compliant installations.

All measurement in this document are displayed in mm.

## **MOUNT OPTIONS**

With a wide array of mounting options, Bromic offers solutions to compliment any décor and provide functionality for ambiance and comfort.

WALL MOUNT CEILING MOUNT