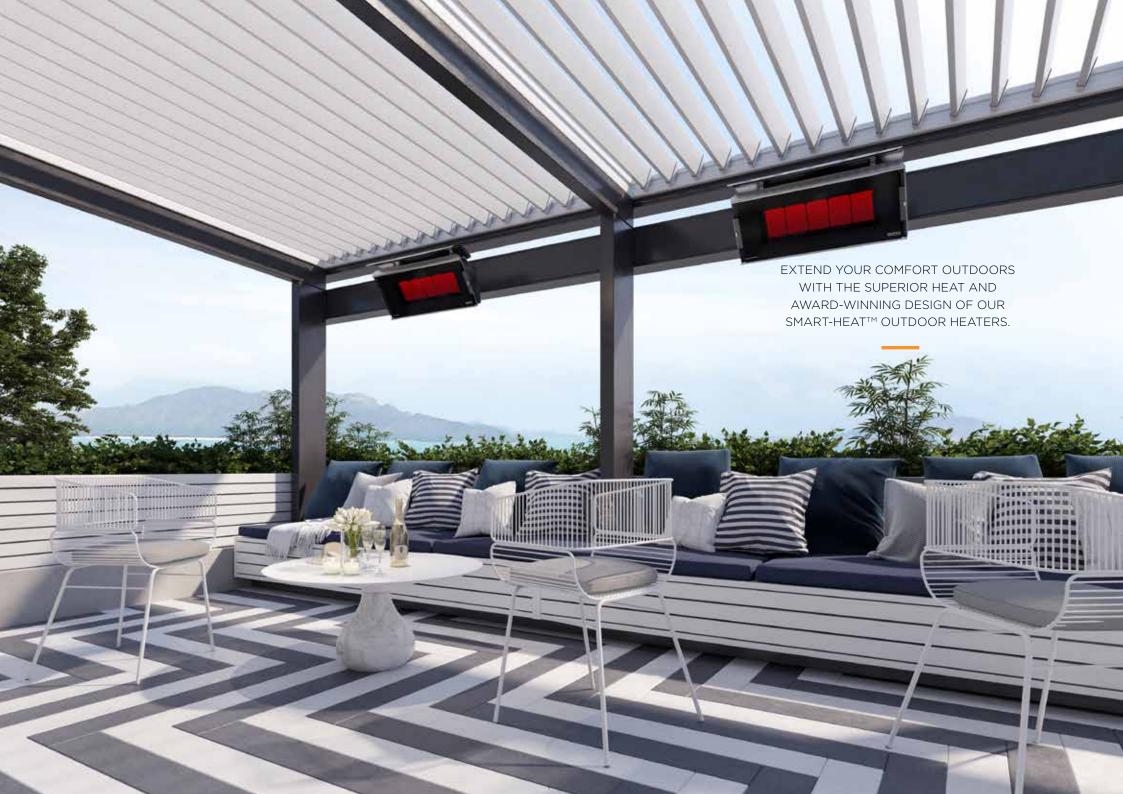

# PLATINUM SMART-HEAT™ GAS

The Platinum Smart-Heat™ Gas heater series spreads heat and comfort evenly in all areas, with a soft and soothing red glow. Built with pure premium materials and designed with elegance, there is no compromise on performance, reliability and beauty.

### **HEATING REACH**

Creating ideal comfort levels, Bromic heaters offer a variety of heat distribution options to suit your outdoor heating needs.