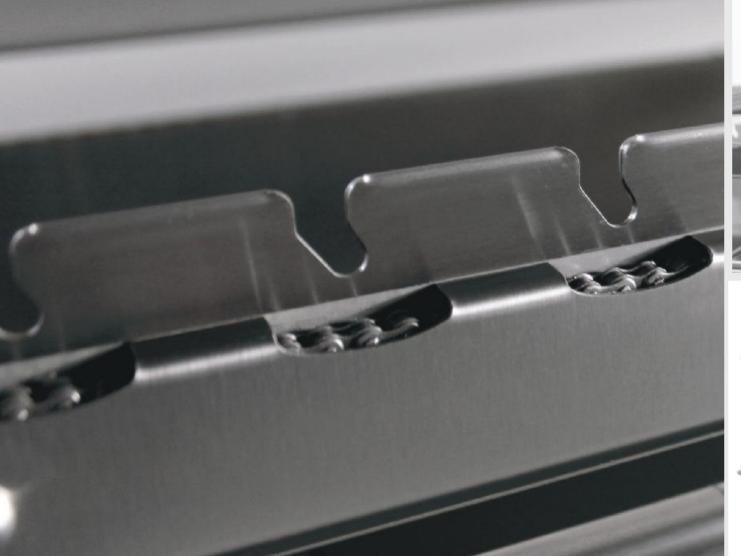

# Insulated Basin (Fire bowl)

The base is made of double layer stainless steel sheet with integrated insulating material.

The technology used for the myGRILL Slim™ base significantly reduces heat loss to only 10% comparing to other charcoal grills with no insulation. Cooking temperatures can be obtained with much less charcoal, thus saving charcoal per firing.