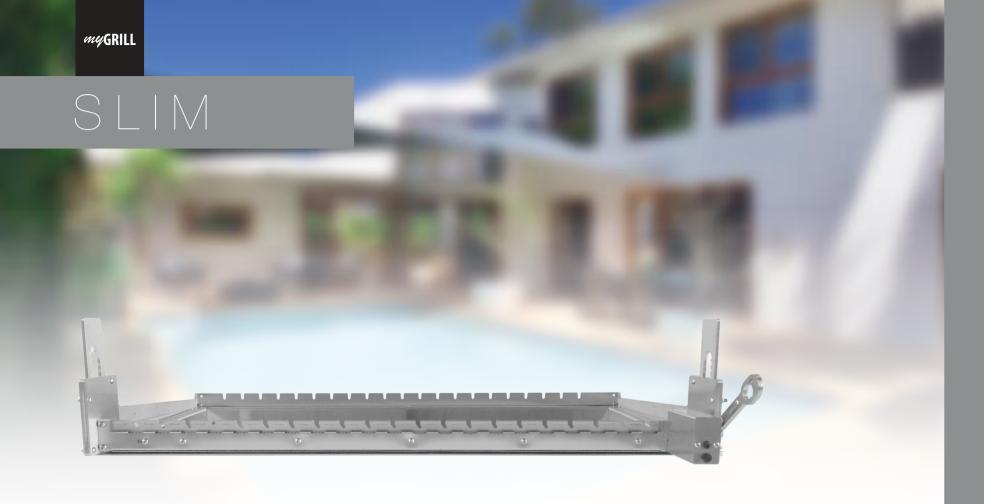

## Slim and Slick

Following the modern tendencies of architecture, we have created a grill interwoven with practicality, simplicity and elegance.

The myGRILL SLIMTM is ideal for those who prefer something modern at their barbecue space. Made entirely of stainless steel, with an insulated base that can be embedded into your counterto and tailored to your needs, it promises to serve you forever.