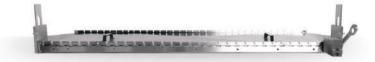

## Slim and Slick

Following the modern tendencies of architecture, we have created a grill interwoven with practicality, simplicity and elegance.

The myGRILL SLIMTM is ideal for those who prefer something modern at their barbecue space. Made entirely of stainless steel, with an insulated base that can be embedded into your counterto and tailored to your needs, it promises to serve you forever.

## **Rotation Mechanism**

A uniform roasting is the secret for delicious results.

The specially designed rotisserie system with chain rotates the skewers with uniform speed. Roasting is done slowly and steadily, keeping the meat juicy and soft.

# Insulated Basin (Fire bowl)

The base is made of double layer stainless steel sheet with integrated insulating material.

The technology used for the myGRILL Slim™ base significantly reduces heat loss to only 10% comparing to other charcoal grills with no insulation. Cooking temperatures can be obtained with much less charcoal, thus saving charcoal per firing.

## Elevation Mechanism

Innovative manual elevation mechanism for height adjustment between the meat and the charcoals. The height can be adjusted from 4-9 inches.

Cooking Temperature Control
Adjust the height using the lever located at the right-hand side of the grill.