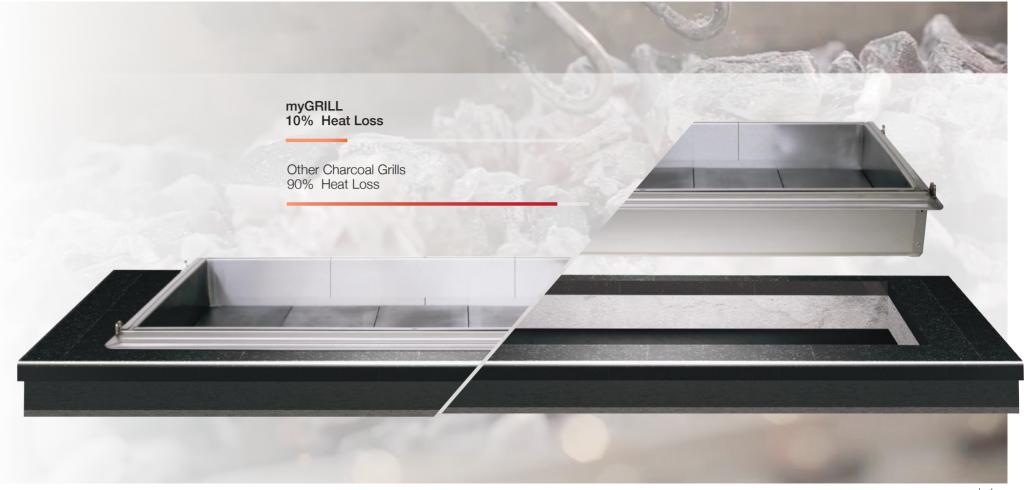

# Insulated Basin (Fire bowl)

The base is made of double layer stainless steel sheet with integrated insulating material.

The technology used for the myGRILL Slim™ base significantly reduces heat loss to only 10% comparing to other charcoal grills with no insulation. Cooking temperatures can be obtained with much less charcoal, thus saving charcoal per firing.