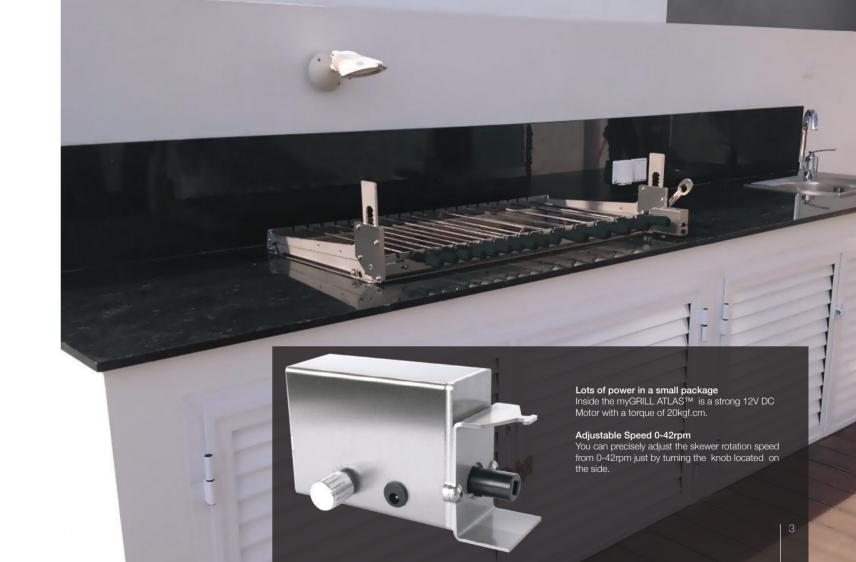

## **Rotation Mechanism**

A uniform roasting is the secret for delicious results.

The specially designed rotisserie system with chain rotates the skewers with uniform speed. Roasting is done slowly and steadily, keeping the meat juicy and soft.