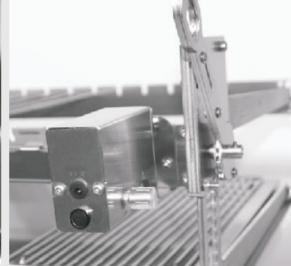

## **Rotation Mechanism**

A uniform roasting is the secret for delicious results.

The specially designed rotisserie system with chain rotates the skewers with uniform speed. Roasting is done slowly and steadily, keeping the meat juicy and soft.

## Elevation Mechanism

Innovative manual elevation mechanism for height adjustment between the meat and the charcoals. The height can be adjusted from 4-9 inches.

Cooking Temperature Control
Adjust the height using the lever located at the right-hand side of the grill.