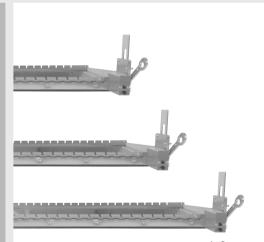

### Stainless Steel Roasting Rack

The myGRILL Stainless Steel Roasting Rack is ideal for various grilled items. Made from 5mm stainless steel rods.

# Stainless Steel Rotating Rack (Basket)

Effortlessly enjoy steaks, burgers and several other grilled items.