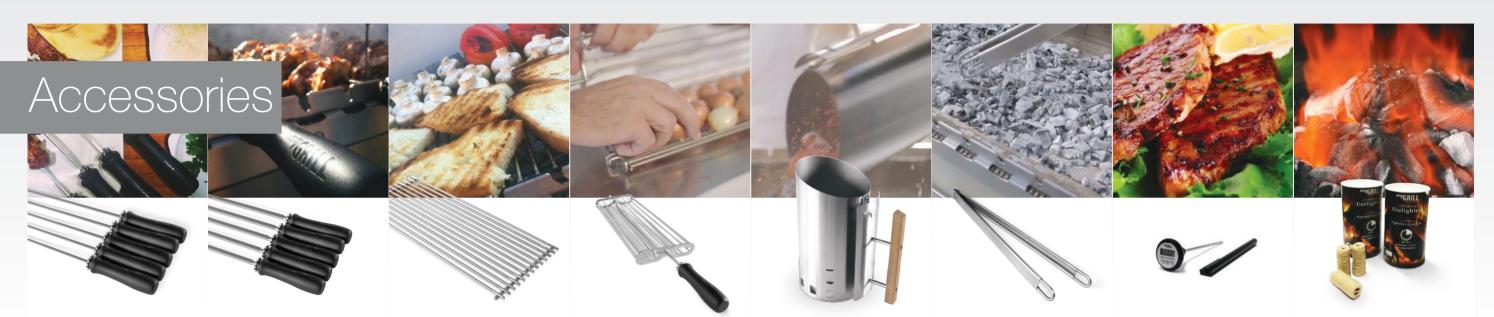

## Stainless Steel 4mm Skewer - Set 5 pcs

Load up your favorite fruits, vegetables, and meats on the myGRILL CoolTouch™ skewers.

#### Stainless Steel 6mm Skewer - Set 5 pcs

Best for cooking large meat. Load up your favorite fruits, vegetables, and meats on the myGRILL CoolTouch™ skewers.

### Stainless Steel Roasting Rack

The myGRILL Stainless Steel Roasting Rack is ideal for various grilled items. Made from 5mm stainless steel rods.

# Stainless Steel Rotating Rack (Basket)

Effortlessly enjoy steaks, burgers and several other grilled items.

#### Stainless Steel Charcoal Chimney Starter

It is a great way to replace the traditional method of lighting charcoal. Just place it on top of lighter cube and light.

#### Stainless Steel Charcoal Tongs

Made of stainless steel. Ideal for handling both cold and hot charcoal. Can be used as tongs or as a poker. It's 54cm long to keep your hands sufficiently far from heat source.

#### Instant-Read Thermometer

Use the myGRILL Instant- Read Thermometer to know if your grilled food is cooked to a safe internal temperature.

## Long-lasting Cylindrical Firelighters

Made from cotton thread and wax it can burn up to 10-12 minutes without deposits and flavor residues on the food being cooked.