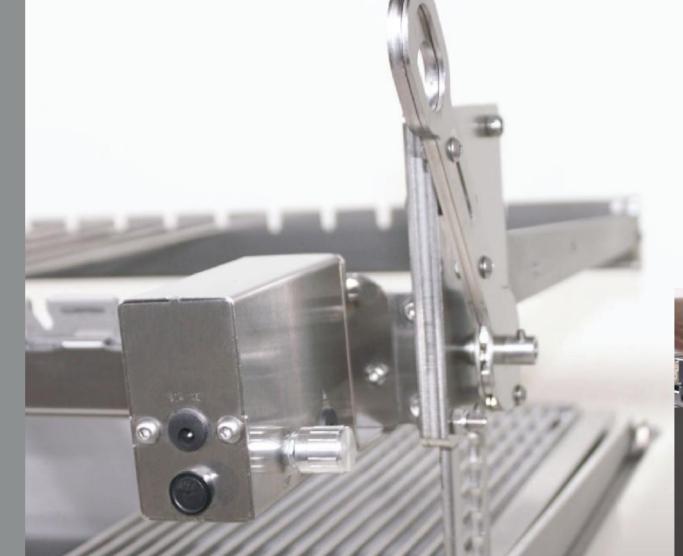

## **Rotation Mechanism**

A uniform roasting is the secret for delicious results.

The specially designed rotisserie system with chain rotates the skewers with uniform speed. Roasting is done slowly and steadily, keeping the meat juicy and soft.

## Elevation Mechanism

Innovative manual elevation mechanism for height adjustment between the meat and the charcoals. The height can be adjusted from 4-9 inches.

Cooking Temperature Control
Adjust the height using the lever located at the right-hand side of the grill.