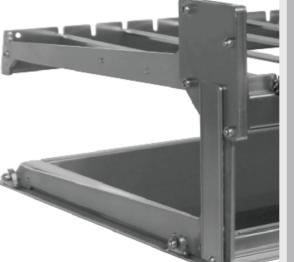

## **Rotation Mechanism**

A uniform roasting is the secret for delicious results.

The specially designed rotisserie system with chain rotates the skewers with uniform speed. Roasting is done slowly and steadily, keeping the meat juicy and soft.

## Elevation Mechanism

Innovative manual elevation mechanism for height adjustment between the meat and the charcoals. The height can be adjusted from 4-9 inches.

Cooking Temperature Control
Adjust the height using the lever located at the right-hand side of the grill.

# Insulated Basin (Fire bowl)

The base is made of double layer stainless steel sheet with integrated insulating material.

The technology used for the myGRILL Slim™ base significantly reduces heat loss to only 10% comparing to other charcoal grills with no insulation. Cooking temperatures can be obtained with much less charcoal, thus saving charcoal per firing.