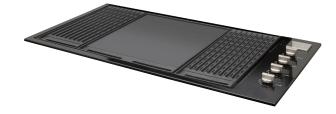

#### HOTPLATES

- Interchangeable hotplate configuration for different cooking styles
- 2 x solid cast iron removable grill plates
- 1 x cast iron removable flat hotplate •
- Hotplate and grills include self locking notches •
- . Anti-warp engineered hotplate