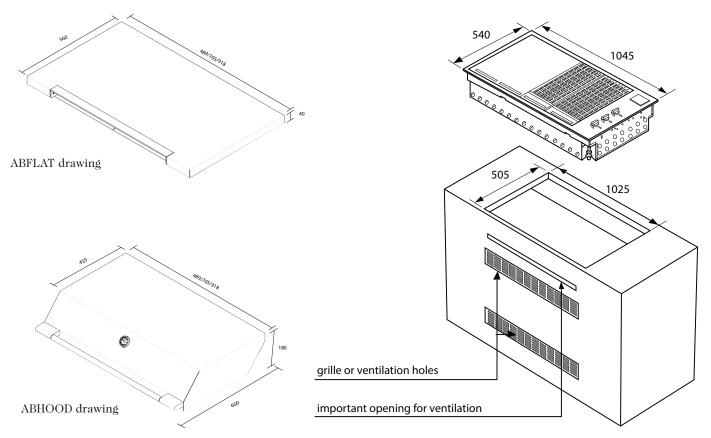

### TECHNICAL DIAGRAM

\*Please note that installation specifiations and requirements differ depending on if the unit is installed indoors or outdoors. Please refer to the relevant installation manual for full details

NB: drawings are not to scale — they are to be used for detailed installation instructions, please refer to user guide.

| ABBQ1B: EAN 9347777001795 |  |  |  |
|---------------------------|--|--|--|
| ABHOOD: EAN 9347777001801 |  |  |  |
| ABFLAT: EAN 9347777001818 |  |  |  |
| AR12042022 PAGE 2 OF 2    |  |  |  |

ABBQ1B -Built-in barbecue Size 1046W x 540D x 177H CUTOUT: 1025W x 505D