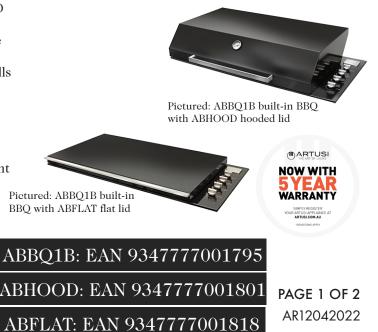

#### **AVAILABLE COMPANION PRODUCTS**

- ABHOOD Roasting dome BBQ with thermostat
- ABFLAT Slimline Flat BBQ lid
- BBQCOVERH Canvas cover for ABHOOD
- BBQCOVERF Canvas cover for ABFLAT

NB: drawings are not to scale — they are to be used for detailed installation instructions, please refer to user guide.

| ABBQ1B: EAN 9347777001795 |  |  |  |
|---------------------------|--|--|--|
| ABHOOD: EAN 9347777001801 |  |  |  |
| ABFLAT: EAN 9347777001818 |  |  |  |
| AR12042022 PAGE 2 OF 2    |  |  |  |