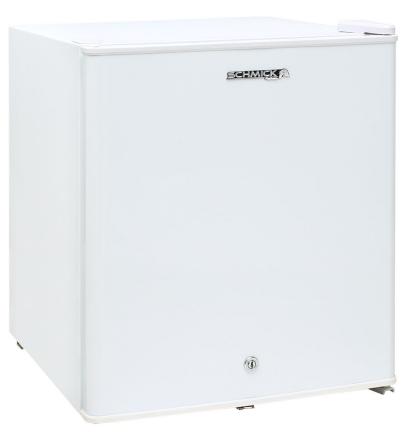

## QUICK INFO

Mini freezer great for that special need.

A well built unit with reversible door and lock, cooling to -18°C no problems and extremely small footprint means it can fit in any location where space is a premium.

## **SPECIFICATIONS**

| Capacity (litres)       |
|-------------------------|
| Holds (cans)            |
| Noise Level             |
| Consumption             |
| Unit dimensions (WxDxH) |
| Lockable                |
| Gross weight            |

36 16 43 0.44Kwh/24Hrs 440 x 470 x 520 Yes 19 kg

 $^{\star\star}\text{Specifications}$  and price of this product may change at any time

\*\*For more information about this product please call us or visit our website.