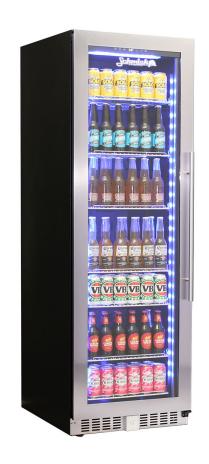

#### **QUICK INFO**

A Stylish reliable upright quiet running glass door fridge with quality brand name parts and plenty of features. The slimline door frame and soft blue LED lighting make it a real showpiece for any entertaining area.

Door is lockable and can be left or right hinged, it has triple glazed LOW E glass which helps prevent condensation, electronic touch button control and soft blue LED's.

The shelving is fully adjustable and can easily be interchanged with wine shelving to give you plenty of storage options.