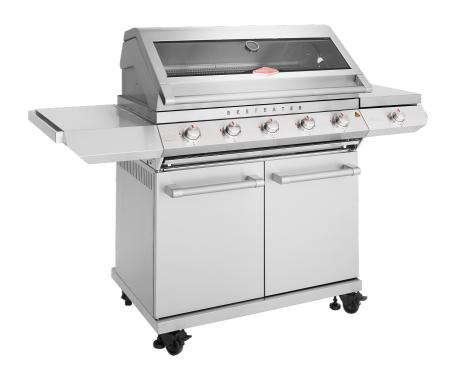

## **BMG7652SA**

7000 Classic 5 burner BBQ, side burner & trolley, stainless steel

## **Features**

- 17MJ Cast Iron Burners with Stainless Steel Vaporisers
- 17MJ 304 Grade Stainless Steel Side Burner
- Porcelain Enamel Cast Iron Hotplates and Split Grills
- Stainless steel elevated cooking rack
- Full Width Oil and Fat Catchment Tray on Telescopic Rails
- Fully Welded 304 Grade Stainless Steel Firebox
- Double layered 304 grade stainless steel roasting hood with glass viewing window and integrated temperature gauge
- Quartz One Start Ignition System
- 304 grade stainless steel trolley with side shelf and tool hooks
- Height adjustable stands