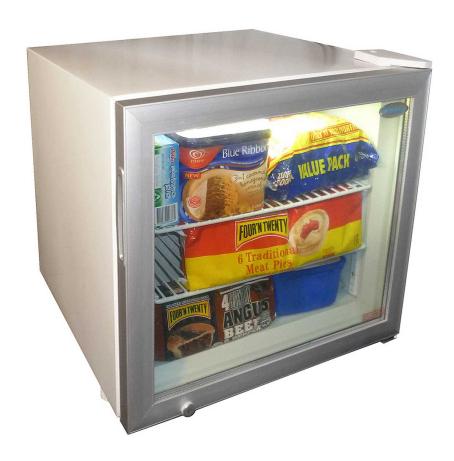

#### **QUICK INFO**

Mini Glass Door Freezer with anti condensation triple glazed door.

A great product from one of the worlds leading manufacturers, Dellware. This company supply products under licence for some of the worlds biggest companies including NESTLE, PEPSI and DANONE.

## **SPECIFICATIONS**

Capacity (litres) 50
Holds (cans) 44
Noise Level 50

Consumption 2.10Kwh/24Hrs
Unit dimensions (WxDxH) 570 x 530 x 520

Lockable Yes Gross weight 40 kg

 $<sup>\</sup>ensuremath{^{*}}\xspace^*\xspace$  Specifications and price of this product may change at any time