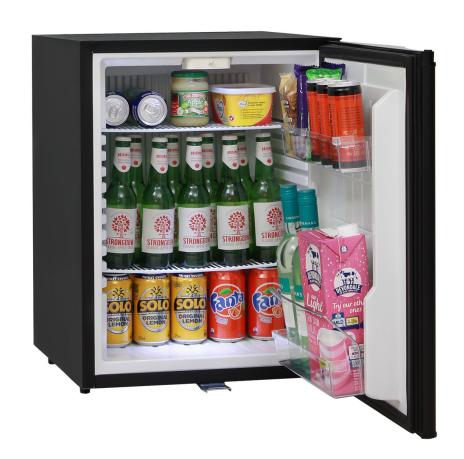

## **QUICK INFO**

This is truly a great fridge that will serve you well for a long time.

It is silent running, can do 0°C, (zero) in ambient 20°C no problems and made for use in motels, hotels, homes, nursing homes and all types of accommodation venues. See test in Downloads Tab, unit ran and reached -5°C (minus 5°C).

Silent running with plenty of storage options.NOTE: The room temperature MUST not get above 25°C for this type of mini fridge to cool properly, it DOES NOT have a compressor.

NOT suitable at all for alfresco or anywhere that room environment is not controlled.

## **SPECIFICATIONS**

Capacity (litres) 60
Holds (cans) 60
Noise Level 12

Consumption 0.65Kwh/24Hrs Unit dimensions (WxDxH) 460 x 480 x 605

Lockable Yes
Gross weight 18 kg

<sup>\*\*</sup>Specifications and price of this product may change at any time