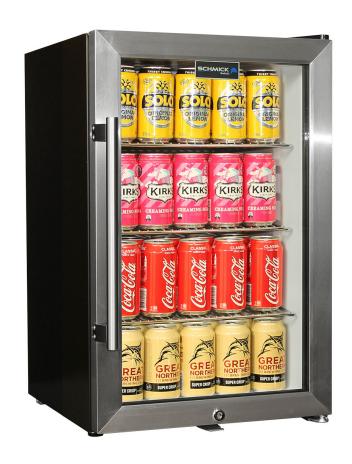

## **QUICK INFO**

Great little units to have at that home bar, cafe, milk bar or busy hotel-club business.

A showcase style display bar fridge highlights your product and keeps drinks chilled ready to serve.

# **SPECIFICATIONS**

Capacity (litres) 70
Holds (cans) 80
Noise Level 43

Consumption 0.69Kwh/24Hrs Unit dimensions (WxDxH)  $430 \times 500 \times 700$ 

Lockable Yes Gross weight 26 kg

<sup>\*\*</sup>Specifications and price of this product may change at any time