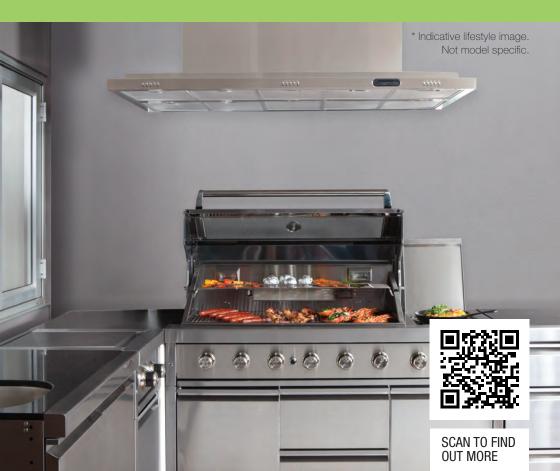

THE OUTDOORS MADE EASY

The Gasmate Professional Ranghoods are the perfect products to finish off your outdoor kitchen area.

## PROFESSIONAL RANGEHOODS

Product shown is 148cm Professional Rangehood (GRHL). Also available in 120cm Professional Rangehood (GRHM).

## 148cm Professional Rangehood Model No. GRHL

148cm Professional Rangehood - 1480mmW x 800mmD • 3000m³/hr extraction capacity • Marine grade #316 stainless steel • Stainless steel baffle filters • 3 speed fan push button control settings • 3 x LED Lights, 12V − 1.8W • 3 x 1000 Watt motors • 150mm diameter flexible ducting • Minimum 1200mm from BBQ cooking surface to Rangehood • Noise level ≤ 90 Dba • Weight: 62Kg