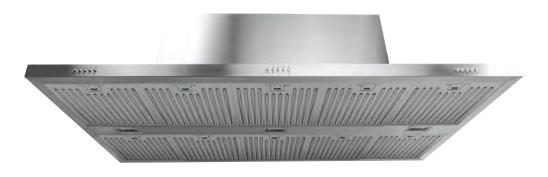

## PROFESSIONAL RANGEHOODS

Product shown is 148cm Professional Rangehood (GRHL). Also available in 120cm Professional Rangehood (GRHM).

## 148cm Professional Rangehood Model No. GRHL

148cm Professional Rangehood - 1480mmW x 800mmD • 3000m³/hr extraction capacity • Marine grade #316 stainless steel • Stainless steel baffle filters • 3 speed fan push button control settings • 3 x LED Lights, 12V − 1.8W • 3 x 1000 Watt motors • 150mm diameter flexible ducting • Minimum 1200mm from BBQ cooking surface to Rangehood • Noise level ≤ 90 Dba • Weight: 62Kg

## 120cm Professional Rangehood Model No. GRHM

120cm Professional Rangehood - 1200mmW x 800mmD • 2000m³/hr extraction capacity • Marine grade #316 stainless steel • Stainless steel baffle filters • 3 speed fan push button control settings • 2 x LED Lights, 12V − 1.8W • 2 x 1000 Watt motors • 200mm diameter flexible ducting • Minimum 1200mm from BBQ cooking surface to Rangehood • Noise level ≤ 80 Dba • Weight: 40Kg