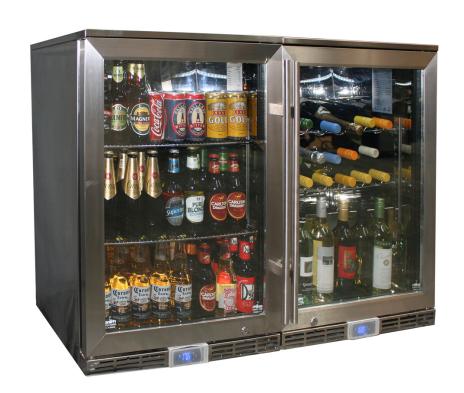

#### **QUICK INFO**

The Rhino GSP alfresco outdoor refrigerators took 3 years to develop with first units arriving back in 2008.

Brand name parts, lowest energy consumption, fast pull down times in 40°C+ temperatures, LOVV E glass, lockable, front venting, unit is the most well performed alfresco fridge on the market.

Available in 1,2 and 3 door versions.

## **PARTS AND ENERGY INFO**

- Cyclopentane foaming
- EĆO controller
- Energy saving compressor
- German energy saving EBM fans
- LED lighting
- LOW E glass
- R600 100% ozone safe gas
- Danish Danfoss ECO Controller
- Embraco ECO Compressor runs 25% Cheaper
- Philips LED Lighting (Same Factory)