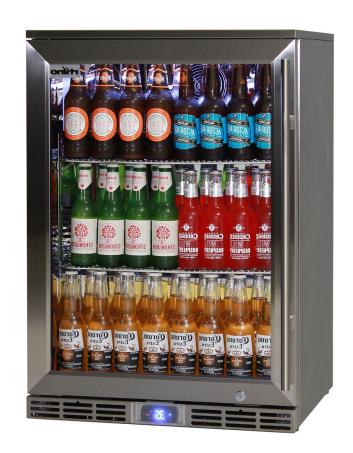

#### **QUICK INFO**

The Rhino GSP alfresco outdoor refrigerators took 3 years to develop with first units arriving back in 2008.

Brand name parts, lowest energy consumption, fast pull down times in 40°C+ temperatures, LOVV E glass, lockable, front venting, unit is the most well performed alfresco fridge on the market.

Available in 1,2 and 3 door versions.

### **PARTS AND ENERGY INFO**

- Cyclopentane foaming
- EĆO controller
- Energy saving compressor
- German energy saving EBM fans
- LED lighting
- LOW E glass
- R600 100% ozone safe gas
- Danish Danfoss ECO Controller
- Embraco ECO Compressor runs 25% Cheaper
- Philips LED Lighting (Same Factory)