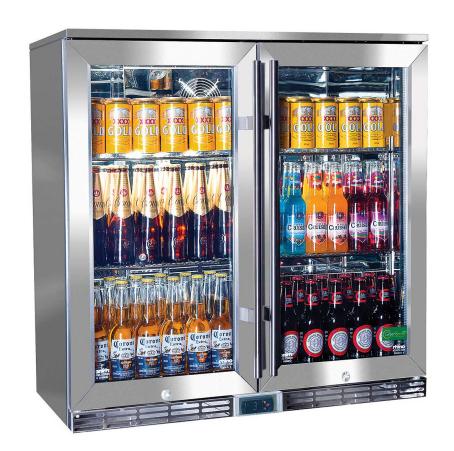

#### **QUICK INFO**

The Rhino GSP alfresco outdoor refrigerators took 3 years to develop with first units arriving back in 2008.

Brand name parts, lowest energy consumption, fast pull down times in 40°C+ temperatures, LOW E glass, lockable, front venting, unit is the most well performed alfresco fridge on the market.

Available in 1,2 and 3 door versions.

## **SPECIFICATIONS**

Capacity (litres) 210
Holds (cans) 240
Noise Level 47

Consumption 1.65Kwh/24Hrs Unit dimensions (WxDxH) 900 x 500 x 865

Lockable Yes
Gross weight 81 kg

<sup>\*\*</sup>Specifications and price of this product may change at any time