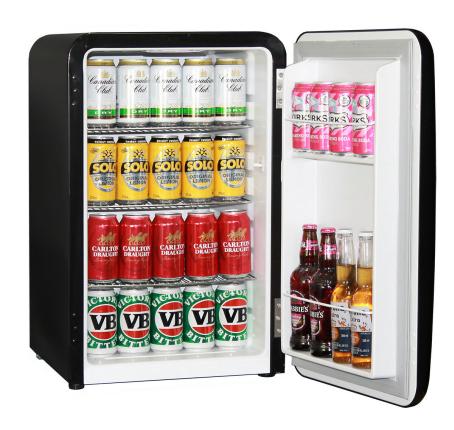

#### **QUICK INFO**

The Schmick 70 litre mini bar fridge is extremely efficient with a 4.5 Star Meps rating to save you \$\$\$, at 81Kw per year it is no more than \$25 per annum to run!!

Unit has inner LED light that comes on when door opens, and with 3 x adjustable shelves and inner door holders there are plenty of options for storage. The reversible door is a great feature to choose which side you want the hinges on.

Great compressor driven unit that suits motel accommodation venues, nursing homes, student housing and office fit outs.

## **SPECIFICATIONS**

Capacity (litres) 68
Holds (cans) 68
Noise Level 41

Consumption 0.22Kwh/24Hrs Unit dimensions (WxDxH) 430 x 495 x 680

Lockable No
Gross weight 19 kg

<sup>\*\*</sup>Specifications and price of this product may change at any time