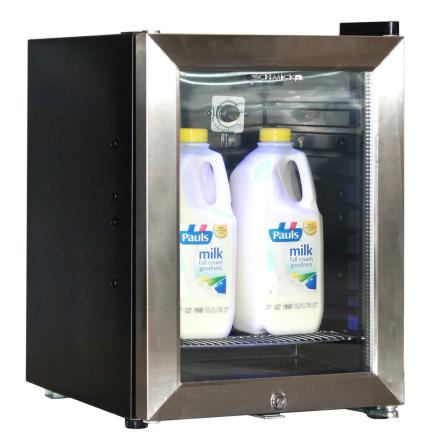

#### **QUICK INFO**

Glass Door Mini Bar Milk Fridge For Coffee Machine.

A high quality unit with triple glass door and lock, designed specifically to store milk for use with automatic coffee machines.

It is tropical rated and has inner fan for even and stable temperature all year round, long term market proven.

## **SPECIFICATIONS**

23 Capacity (litres) 20 Holds (cans) Noise Level

Consumption 0.90Kwh/24Hrs 350 x 425 x 500 Unit dimensions (WxDxH)

Lockable Yes 19 kg Gross weight

<sup>\*\*</sup>Specifications and price of this product may change at any time