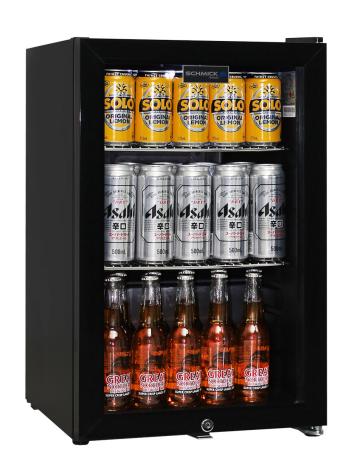

#### **QUICK INFO**

Black Glass Door Bar Fridge made especially for indoor entertaining areas in Australia.

Perfect for that pool room, theatre area or that shed environment for a few spare cool ones in times of desperate beverage requirements.

## **SPECIFICATIONS**

Capacity (litres) 70
Holds (cans) 85
Noise Level 43

Consumption 0.69Kwh/24Hrs Unit dimensions (WxDxH)  $430 \times 500 \times 700$ 

Lockable Yes
Gross weight 28 kg

<sup>\*\*</sup>Specifications and price of this product may change at any time