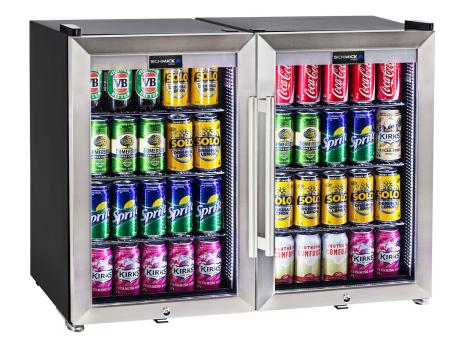

## **QUICK INFO**

Tropical Rated Glass Door Alfresco Bar Fridge

Made especially for outdoor tropical alfresco areas in Australia, note this is pigeon pair.

Triple glazed stainless steel door with bar handle and lock, LED strip lighting, tropical rated with inner fan for excellent cooling.

We designed shelving structure to allow  $4 \times 10^{10} \times$ 

- 12Volt Fans
- Cyclopentane foaming
- LED lighting
- LOW E glass
- R600 100% ozone safe gas
- Triple Glazing
- High Quality Chinese Compressor
- High Quality Chinese Bearing Fan
- Chinese Reliable Transformer

## **SPECIFICATIONS**

Capacity (litres) 140 Holds (cans) 170 Noise Level 43

Consumption 1.60Kwh/24Hrs Unit dimensions (WxDxH) 860 x 500 x 700

Lockable Yes
Gross weight 68 kg

 $<sup>\</sup>ensuremath{^{*}}\xspace^*\xspace$  Specifications and price of this product may change at any time