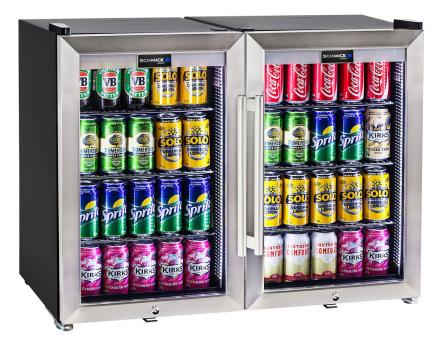

## QUICK INFO

Tropical Rated Glass Door Alfresco Bar Fridge

Made especially for outdoor tropical alfresco areas in Australia, note this is pigeon pair.

Triple glazed stainless steel door with bar handle and lock, LED strip lighting, tropical rated with inner fan for excellent cooling.

We designed shelving structure to allow 4 x height of cans, can fit 85 x 375ml inside each unit so 170 x cans. Perfect for that little outdoor **PARTS AND TENERGY INFO**rent for a few spare cool ones in times of need.

## **SPECIFICATIONS**

| Capacity (litres)       |  |
|-------------------------|--|
| Holds (cans)            |  |
| Noise Level             |  |
| Consumption             |  |
| Unit dimensions (WxDxH) |  |
| Lockable                |  |
| Gross weight            |  |

140 170 43 1.60Kwh/24Hrs 860 x 500 x 700 Yes 68 kg

\*\*Specifications and price of this product may change at any time

\*\*For more information about this product please call us or visit our website.

WWW.THEBBQSTORE.COM.AU