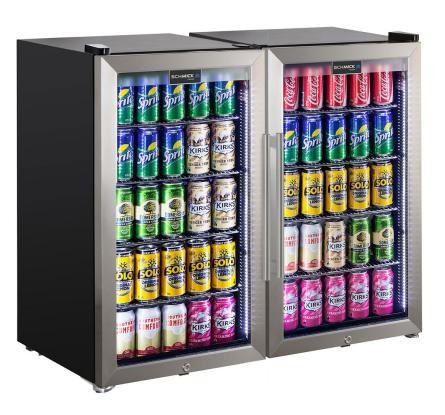

## QUICK INFO

Tropical Rated Glass Door Bar Fridge Combo made especially for outdoor alfresco areas in Australia.

Units have triple glazed LOW E glass and stainless steel doors with locks and LED strip lights. The shelving structure allows 5 x height of 375ml cans, so it can fit over 100 inside.

## **SPECIFICATIONS**

Capacity (litres) Holds (cans) Noise Level Consumption Unit dimensions (WxDxH) Lockable Gross weight 196 230 41 3.40Kwh/24Hrs 940 x 500 x 850 Yes 96 kg

\*\*Specifications and price of this product may change at any time