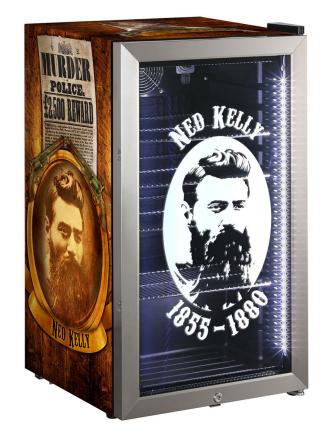

## QUICK INFO

Ned Kelly Themed Glass Door Bar Fridge made especially for outdoor alfresco areas in Australia.

Unit has triple glazed LOW E s/steel door with lock and led strip lights. The shelving structure allows 5 x height of 375ml cans, so it can fit over 100 inside.

Perfect for that little outdoor barbie area or shed environment for a few spare cool bevvies in times of need. Fine for indoor use too of course. \*Unit is right hinged.