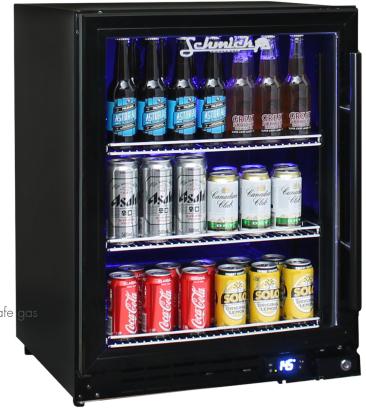

### **QUICK INFO**

Classy front venting under bench quiet running bar fridge with triple glazing. Unit has LOW E glass that helps prevent condensation, German ECO energy saving controller, quiet running special Noctua brand fans and very versatile shelving options. The shelving is Heavy Duty Chromed and fully adjustable, wine shelving can be added.

# **PARTS AND ENERGY INFO**

- 12Volt Fans
- Cyclopentane foaming, LED lighting, R600 100% ozone safe
- EĆO controller
- LOW E glass
- Triple Glazing
- Danish Danfoss ECO Controller
- Noctua Silent and Quiet Fans
- Meanwell Transformer From Taiwan