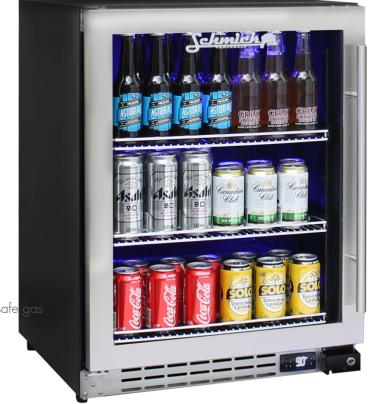

## **QUICK INFO**

Classy front venting under bench quiet running bar fridge with triple glazing. Unit has LOW E glass that helps prevent condensation, German ECO energy saving controller, quiet running special Noctua brand fans and very versatile shelving options. The shelving is Heavy Duty Chromed and fully adjustable, wine shelving can be added.

Check out the matching wine fridge available model JC132W.

Unit gets airflow from front grill so it can be built under benches for a sleek look.

## **SPECIFICATIONS**

Capacity (litres) 132 Holds (cans) 140 Noise Level 43

Consumption 1.15Kwh/24Hrs Unit dimensions (WxDxH) 595 x 595 x 800

Lockable Yes
Gross weight 48 kg

<sup>\*\*</sup>Specifications and price of this product may change at any time