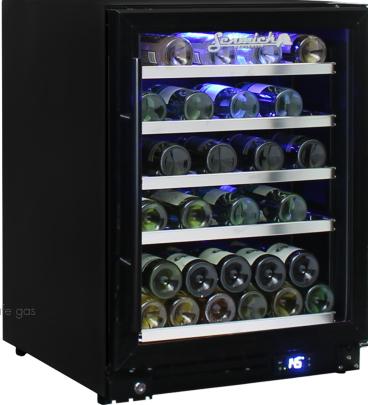

## QUICK INFO

Glass door under bench black front venting wine fridge with triple glazed LOW E glass, quiet fans and German electronic controller. Shelving is unique patented rubber saddle type which allows all size bottles to fit on one shelf.

German ECO controller allows 'ECONOMY' energy saving mode while away.

Low E glass prevents condensation, door is all black, reversible with lock and unit has a matching beer fridge available, model JC132B-B.