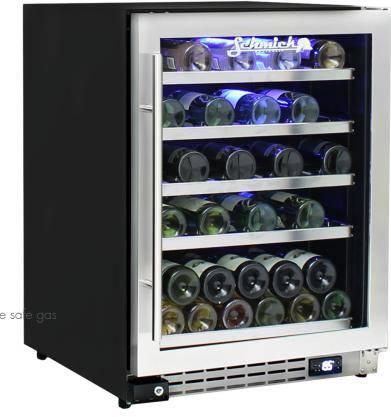

## **QUICK INFO**

Glass door under bench front venting wine fridge with triple glazed LOW E glass, quiet fans and German electronic controller. Shelving is unique patented rubber saddle type which allows all size bottles to fit on one shelf.

German ECO controller allows 'ECONOMY' energy saving mode while away.

Low E glass prevents condensation, door is seamless stainless steel, reversible with lock and unit has a matching beer fridge available, model JC132B.