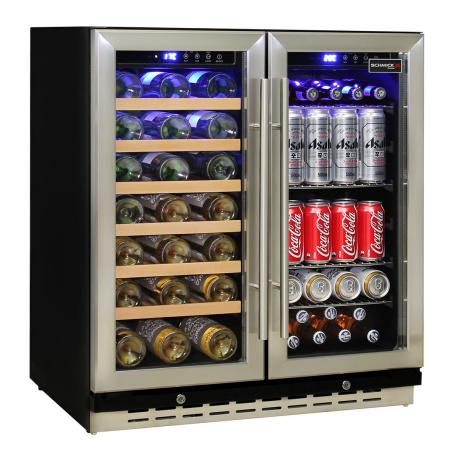

#### **QUICK INFO**

Twin zone beer and wine fridge designed for indoor quiet applications.

Slide out shelving and nice soft LED lighting make it a nice little addition to your home entertaining area.

\*Note that shelving is designed for the standard 78-82mm Bordeaux bottles

### **SPECIFICATIONS**

Capacity (litres) 165 Holds (cans) 90 Noise Level 43

Consumption 1.23Kwh/24Hrs Unit dimensions (WxDxH)  $750 \times 570 \times 865$ 

Lockable Yes
Gross weight 61 kg

 $<sup>\</sup>ensuremath{^{*}}\xspace^*\xspace$  Specifications and price of this product may change at any time

#### OTHER HELPFUL INFORMATION

Height floor to bottom of door 115mm

Door size (WxH) 370 x 750mmH

Feet height fully tightened 13mm

Height adjustment available on current feet 5mm

Change feet size for extra height option Shelf Qty / Size 4 x Beer (280 x 435mmD) 6 x Wine (285 x 440mmD)

### **PERFORMANCE**

Cooling Beer Side

Cooling Wine Side

Adjustable 2-12oC

Adjustable 5-18oC

Application Suitability

Adjustable 5-18oC

Indoor / Enclosed Alfresco