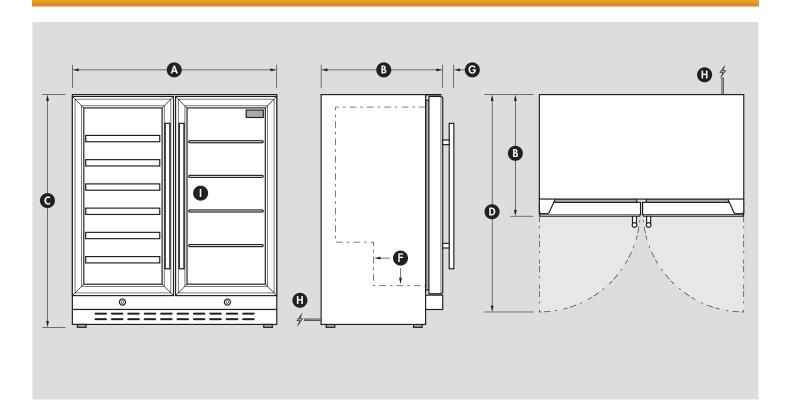

# PRODUCT INFORMATION

JC165 / JC165B

750mm

# **DIMENSIONS**(A) Overall width

(B) Overall depth 570mm C Overall height - includes feet 860mm (D) Overall depth with door open 915mm (E) Height of hinge cap (included in height above) N/A 310mm In & 90mm High (F)Internal step inside unit Depth of handle (adds to depth above) 45mm (H)1800mm Power cord location & length (2) x 300 x 420 x 630mmH Internal dimensions (WxDxH)

Note: Door opens maximum 7mm outside diameter

#### **INSTALLATION & BUILDING INTO CAVITY'S**

Minimum cavity size needed (WxDxH) 770 x 600 x 870mmH Venting type of fridge FRONT (Through Grill)