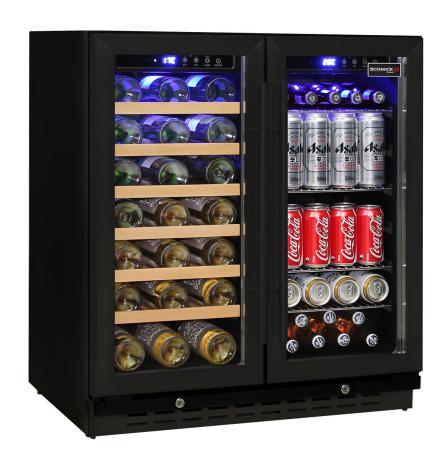

## **QUICK INFO**

Twin zone beer and wine fridge designed for indoor quiet applications.

Slide out shelving and nice soft LED lighting make it a nice little addition to your home entertaining area.

Shelving can interchange from beer and wine, the electronic touch control is a nice feature.

\*Note that shelving is designed for the standard 78-82mm Bordeaux bottles

## **PARTS AND ENERGY INFO**

- 12Volt Fans
- Cyclopentane foaming
- LED lighting
- LOW E glass
- R600 1Ŏ0% ozone safe gas
- Noctua Silent and Quiet Fans
- High Quality Chinese Compressor
- Meanwell Transformer From Taiwan