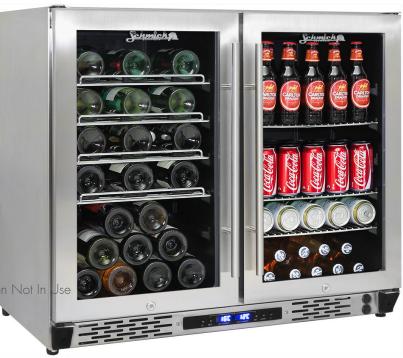

## QUICK INFO

Two zone multi purpose alfresco bar fridge - A great product with so many options for your beers, wines and/or soft drinks. The two zones can be set between 1°C > 18°C and you can mix and match shelving so if wanting all beer then its no problems.

Units are front venting to build in under benches, lockable, LED lighting and have special heated triple glazed glass with LOW E film to stop condensation.

Lighting is energy saving so inner light goes off if unit not being used.

\*Wine bottle Qty is using standard bordeaux **PARTS<sup>2</sup>AND<sup>8</sup> ENERGY** INFOS only fit on top or bottom shelving.

- 12Volt Fans
- Eco Led Lighting Which Goes Off To Save Energy When Not In Use
- Heated Glass On/Off Switch
- LOW E glass
- R600 100% ozone safe gas
- Triple Glazing
- Noctua Silent and Quiet Fans From Norway
- Meanwell Transformer From Taiwan