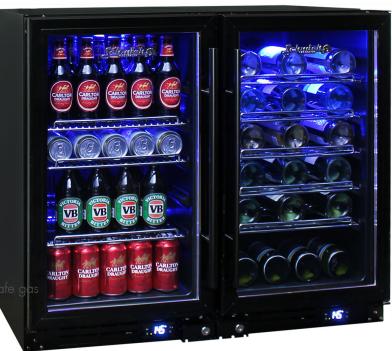

## QUICK INFO

Glass door under bench front venting black beer and wine matching fridges. Unit's have triple glazing, LOW E glass, quiet fans and quality German Danfoss brand electronic controller with ECO economy mode.

Shelving is interchangeable and wine shelving has unique patented sliding rubber saddles so you can fit any size bottles side by side without touching.

Low E glass prevents condensation, door is lockable and unit has stainless steel option model JC95-Combo.