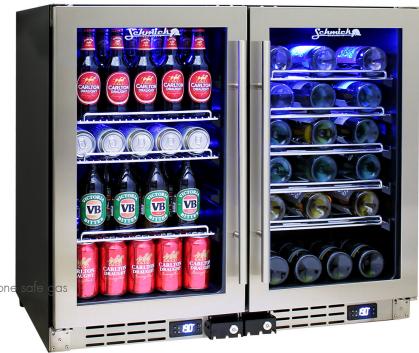

## **QUICK INFO**

Glass door under bench front venting beer and wine matching fridges. Unit's have triple glazing, LOW E glass, quiet fans and quality German Danfoss brand electronic controller with ECO economy mode.

Shelving is interchangeable and wine shelving has unique patented sliding rubber saddles so you can fit any size bottles side by side without touching.

Low E glass prevents condensation, door is lockable and unit has All Black Door And Grill Option.