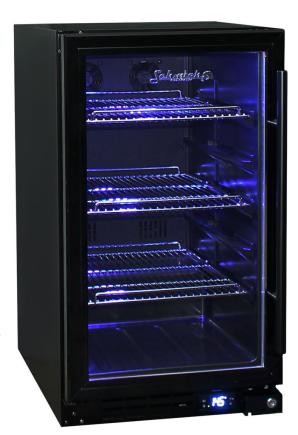

#### **QUICK INFO**

Glass door under bench front venting bar fridge with triple glazing, LOW E glass, quiet fans and German electronic controller.

German ECO controller allows economy energy saving mode while away.

Low E glass prevents condensation, door is reversible with lock and unit has a matching wine fridge available, model JC95W-B.

### **PARTS AND ENERGY INFO**

- 12Volt Fans
- Cyclopentane foaming, LED lighting, R600 100% ozone safe gas
- EĆO controller
- LOW E glass
- Triple Glazing
- Danish Danfoss ECO Controller
- Noctua Silent and Quiet Fans
- Meanwell Transformer From Taiwan