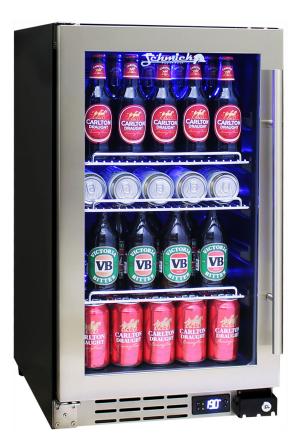

## **QUICK INFO**

Glass door under bench front venting bar fridge with triple glazing, LOW E glass, quiet fans and German electronic controller.

German ECO controller allows economy energy saving mode while away.

Low E glass prevents condensation, door is reversible with lock and unit has a matching wine fridge available, model JC95W.