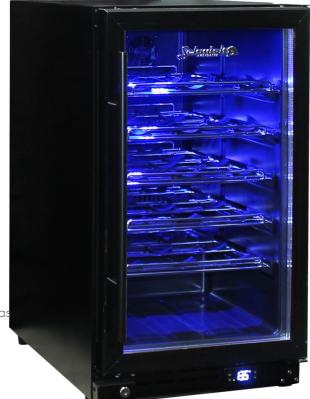

## QUICK INFO

Glass door under bench black front venting wine fridge with triple glazing, LOW E glass, quiet fans and German electronic controller. Shelving is unique patented rubber saddle type which allows all size bottles to fit on one shelf.

German ECO controller allows economy energy saving mode while away.

Low E glass prevents condensation, door is reversible with lock and unit has a matching beer fridge available, model JC95B-B.

## PARTS AND ENERGY INFO

- 12Volt Fans
- Cyclopentane foaming, LED lighting, R600 100% ozone safe gas
- ECO controller
- LOW E glass
- Triple Glazing
- Danish Danfoss ECO Controller
- Noctua Silent and Quiet Fans
- Meanwell Transformer From Taiwan