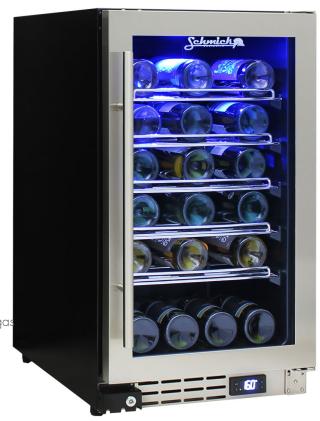

## **QUICK INFO**

Glass door under bench front venting wine fridge with triple glazing, LOW E glass, quiet fans and German electronic controller. Shelving is unique patented rubber saddle type which allows all size bottles to fit on one shelf.

German ECO controller allows economy energy saving mode while away.

Low E glass prevents condensation, door is reversible with lock and unit has a matching beer fridge available, model JC95B.