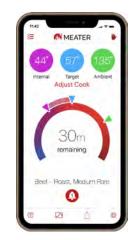

#### Estimate Cook Time Know when your meat will be ready and manage your time better.

#### Monitor Multiple Cooks Cook different meats at various temperatures at the same time.