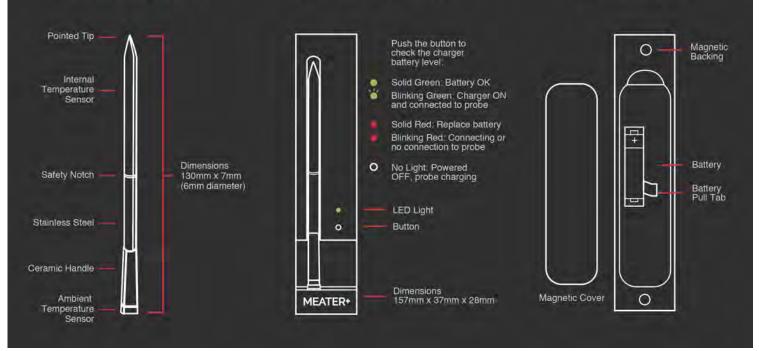

# **Battery Power**

Charges the probe up to 100 times with a single AAA battery.

# Magnetic Backing

Attaches to any metallic surface

# **Durable Materials**

Made with stainless steel and heat resistant ceramic.

# **Dual Sensors**

Measures both the internal meat temperature (within +/-  $0.5^{\circ}$ C) and the temperature close to the food.

— Internal Max 100°C

K

Ambient Max 275°C

### **Durable Materials**

Made with stainless steel and heat resistant ceramic.

# **Dual Sensors**

Measures both the internal meat temperature (within +/- 0.5°C) and the temperature close to the food.

K — Internal Max 100°C

Ambient Max 275°C