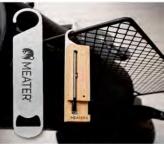

Clips

Mitts

Blade

apption LABS www.meater.com

General Enquiry aus@meater.com

Dealer & Media Enquiry rod@meater.com

# Charger

Sleek bamboo charging dock.

# **Battery Power**

Charges the probe up to 100 times with a single AAA battery.

# Magnetic Backing

Attaches to any metallic surface

# **Durable Materials**

Made with stainless steel and heat resistant ceramic.

# **Dual Sensors**

Measures both the internal meat temperature (within +/-  $0.5^{\circ}$ C) and the temperature close to the food.

— Internal Max 100°C

K

Ambient Max 275°C