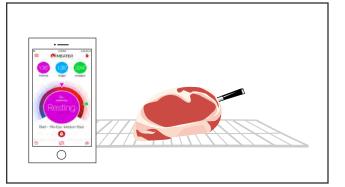

# **MEATER App**

# The MEATER app will guide you to perfectly cooked meats.

Select the type of meat, how you want it cooked, and get an alert when it's ready.

# **APP** Features

| _ | <br>i |
|---|-------|
|   | l     |
|   | <br>l |
|   | l     |
|   | <br>l |
|   | l     |
|   | l     |
|   | L     |

Guided Cook Step by step instruction for perfect results

Resting Time Takes carry over heat into account to prevent over cooking