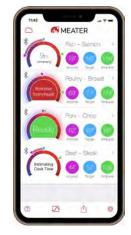

# **APP** Features

| _ | <br>i |
|---|-------|
|   | l     |
|   | <br>l |
|   | l     |
|   | <br>l |
|   | l     |
|   | l     |
|   | L     |

Guided Cook Step by step instruction for perfect results

Resting Time Takes carry over heat into account to prevent over cooking

Cook History Learn from your previous cooks

Cook Estimate Know how long to cook your food

Four Cooks One App Monitor up to four cooks on a single device

Favorite Cooks Save your best cook and repeat with a single tap

Alerts Create your own notifications

Analytics See the graph and stats of your cook

MEATER Link / Cloud Enable MEATER Link and MEATER Cloud for unlimited wireless range capability