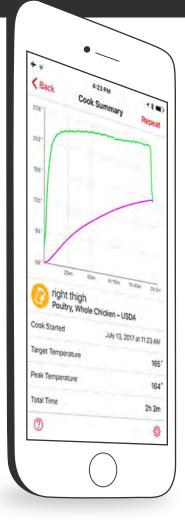

Cook History Learn from your previous cooks

Cook Estimate Know how long to cook your food

Four Cooks One App Monitor up to four cooks on a single device

Favorite Cooks Save your best cook and repeat with a single tap

Alerts Create your own notifications

Analytics See the graph and stats of your cook

MEATER Link / Cloud Enable MEATER Link and MEATER Cloud for unlimited wireless range capability