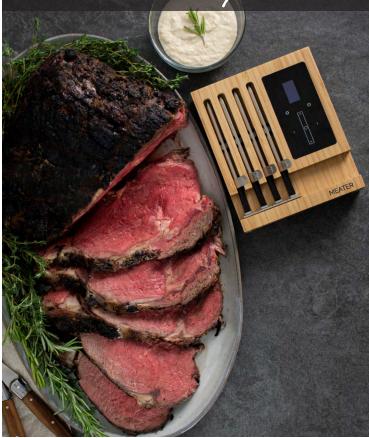

#### Features

- Longer Range: Bluetooth to WiFi range extension built-in up to 50m. Stand-Alone Mode: Cook without the use of your smart phone.
- 4 Probes: Dual temperature sensors in each probe can monitor internal meat temperature up to 100°C and ambient / external temperature up to 275°C simultaneously.
- Guided Cook System: Walks you through every step of the cooking process to guarantee perfect and consistent results. You can also set up custom alerts / notifications based on temperature and/or time.
- Advanced Estimator Algorithm: Estimates how long to cook and rest your food to help plan your meal and manage your time.

### **Standalone Mode**

Cook without the app using the OLED display and speakers.

**Probe Charger** Store and recharge MEATER probes.

USB Power

Alternate USB input power for long cooks.