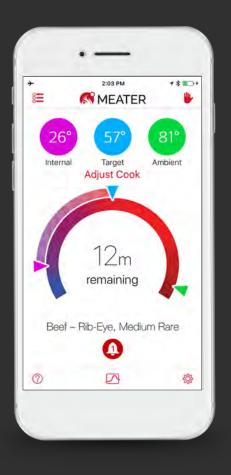

# **MEATER App**

# The MEATER app will guide you to perfectly cooked meats.

Select the type of meat, how you want it cooked, and get an alert when it's ready.

# **APP** Features

| _ | <br>i |
|---|-------|
|   | l     |
|   | <br>l |
|   | l     |
|   | <br>l |
|   | l     |
|   | l     |
|   | L     |

Guided Cook Step by step instruction for perfect results

Resting Time Takes carry over heat into account to prevent over cooking

Cook History Learn from your previous cooks

Cook Estimate Know how long to cook your food

Four Cooks One App Monitor up to four cooks on a single device

Favorite Cooks Save your best cook and repeat with a single tap

Alerts Create your own notifications

Analytics See the graph and stats of your cook

MEATER Link / Cloud Enable MEATER Link and MEATER Cloud for unlimited wireless range capability