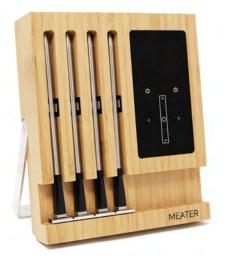

# 50m Built-In WiFi & Standalone Mode

Developed with state of the art technology combined with an insatiable passion for mouth watering, perfectly cooked food.

#### Features

- Longer Range: Bluetooth to WiFi range extension built-in up to 50m. Stand-Alone Mode: Cook without the use of your smart phone.
- 4 Probes: Dual temperature sensors in each probe can monitor internal meat temperature up to 100°C and ambient / external temperature up to 275°C simultaneously.
- Guided Cook System: Walks you through every step of the cooking process to guarantee perfect and consistent results. You can also set up custom alerts / notifications based on temperature and/or time.
- Advanced Estimator Algorithm: Estimates how long to cook and rest your food to help plan your meal and manage your time.

### **Standalone Mode**

Cook without the app using the OLED display and speakers.

**Probe Charger** Store and recharge MEATER probes.

USB Power

Alternate USB input power for long cooks.

#### CHARGER FRONT

#### CHARGER SIDE