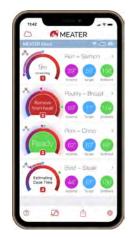

# **MEATER App**

# The MEATER app will guide you to perfectly cooked meats.

Select the type of meat, how you want it cooked, and get an alert when it's ready.

# **APP** Features

| _ | <br>i |
|---|-------|
|   | l     |
|   | <br>l |
|   | l     |
|   | <br>l |
|   | l     |
|   | l     |
|   | L     |

Guided Cook Step by step instruction for perfect results

Resting Time Takes carry over heat into account to prevent over cooking

Cook History Learn from your previous cooks

Cook Estimate Know how long to cook your food

Four Cooks One App Monitor up to four cooks on a single device

Favorite Cooks Save your best cook and repeat with a single tap

Alerts Create your own notifications

Analytics See the graph and stats of your cook

MEATER Link / Cloud Enable MEATER Link and MEATER Cloud for unlimited wireless range capability