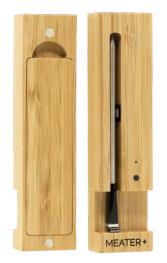

# Up to 50m Wireless Range

The same awesome smart meat thermometer PLUS extended wireless range! Get more freedom from your grill, smoker, or kitchen.

#### **Features**

- Built-in Bluetooth repeater in the charger extends the wireless range up to 50m.
- 100% Wire-Free: No wires. No fuss. The first truly wireless smart meat thermometer.
- 2 Sensors, 1 Probe: Dual temperature sensors can monitor internal meat temperature and ambient.
- Guided Cook System: Walks you through every step of the cooking process to guarantee perfect and consistent results.
- Advanced Estimator Algorithm: Estimates how long to cook and rest your food to help plan your meal and manage your time.
- Connectivity Suite: Monitor your cook from a phone or tablet over Bluetooth. Extend your wireless range using MEATER Link WiFi and the MEATER Cloud.

#### Charger

Sleek bamboo charging dock.

# **Battery Power**

Charges the probe up to 100 times with a single AAA battery.

# Magnetic Backing

Attaches to any metallic surface

### **Durable Materials**

Made with stainless steel and heat resistant ceramic.

# **Dual Sensors**

Measures both the internal meat temperature (within +/- 0.5°C) and the temperature close to the food.

K — Internal Max 100°C

Ambient Max 275°C

# CHARGER FRONT

# CHARGER BACK