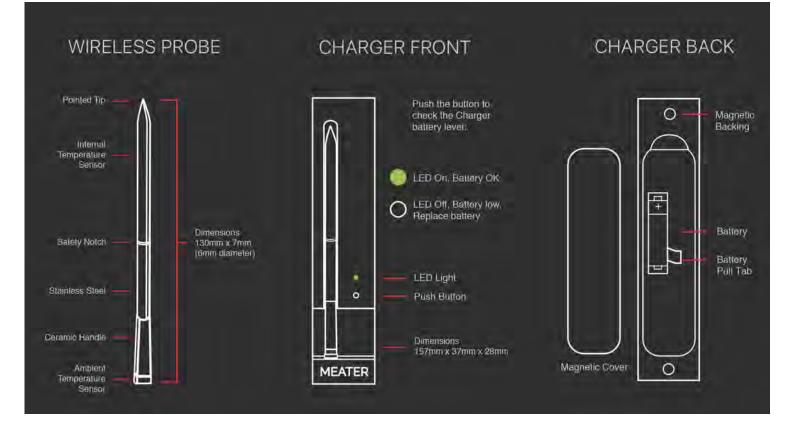

# WIRELESS PROBE

#### CHARGER FRONT

#### CHARGER SIDE

# **Dual Sensors**

Measures both the internal meat temperature (within +/-  $0.5^{\circ}$ C) and the temperature close to the food.

— Internal Max 100°C

K

Ambient Max 275°C

# **Dual Sensors**

Measures both the internal meat temperature (within +/- 0.5°C) and the temperature close to the food.

K — Internal Max 100°C

Ambient Max 275°C

### **Dual Sensors**

Measures both the internal meat temperature (within +/-  $0.5^{\circ}$ C) and the temperature close to the food.