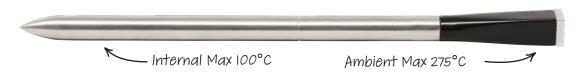

# **Dual Sensors**

Measures both the internal meat temperature (within +/-  $0.5^{\circ}$ C) and the temperature close to the food.

— Internal Max 100°C

K

Ambient Max 275°C

# **Dual Sensors**

Measures both the internal meat temperature (within +/- 0.5°C) and the temperature close to the food.

K — Internal Max 100°C

Ambient Max 275°C

### **Dual Sensors**

Measures both the internal meat temperature (within +/-  $0.5^{\circ}$ C) and the temperature close to the food.