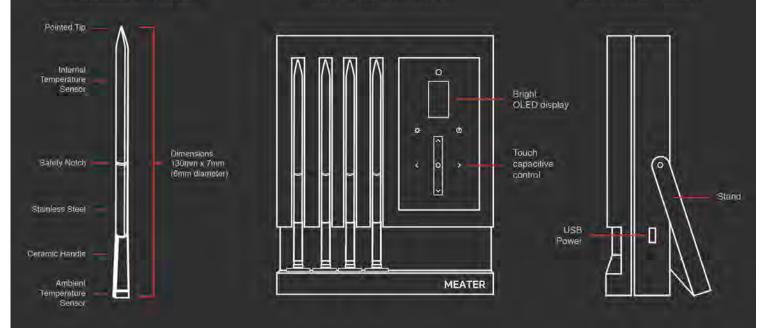

#### Features

- 100% Wire-Free: No wires. No fuss. The first truly wireless smart meat thermometer.
- 2 Sensors, 1 Probe: Dual temperature sensors can monitor internal meat temperature and ambient.
- Guided Cook System: Walks you through every step of the cooking process to guarantee perfect and consistent results.
- Advanced Estimator Algorithm: Estimates how long to cook and rest your food to help plan your meal and manage your time.
- Connectivity Suite: Monitor your cook from a phone or tablet over Bluetooth. Extend your wireless range using MEATER Link WiFi and the MEATER Cloud.

# **Durable Materials**

Made with stainless steel and heat resistant ceramic.

# **Dual Sensors**

Measures both the internal meat temperature (within +/-  $0.5^{\circ}$ C) and the temperature close to the food.

— Internal Max 100°C

K

Ambient Max 275°C

# **Dual Sensors**

Measures both the internal meat temperature (within +/- 0.5°C) and the temperature close to the food.

K — Internal Max 100°C

Ambient Max 275°C

### **Dual Sensors**

Measures both the internal meat temperature (within +/-  $0.5^{\circ}$ C) and the temperature close to the food.