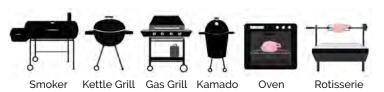

# Up to 3m

Smoker

Kettle Grill

Gas Grill

MEAT THE APP

Up to 10m

**Guided Cook** Select your protein and get your cook started without the guesswork.

**Receive Alerts** 

# Up To 50m Range With Any Cooker

Extends the wireless range up to 50m

# WiFi Mode

Built-in WiFi repeater extends range over your home network

Block close to cooking

appliance

Up to 50m

**MEAT THE APP** 

# Standalone Mode

Cook without the app using the OLED display and speakers.

Block close to cooking appliance up to 3m

**Guided Cook** Select your protein and get your cook started without the guesswork.

**Receive Alerts** 