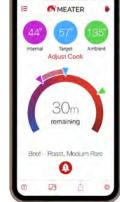

#### Estimate Cook Time Know when your meat will be ready and manage your time better.

#### Monitor Multiple Cooks Cook different meats at various temperatures at the same time.