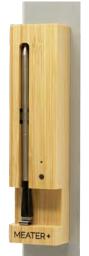

#### Charger

Sleek bamboo charging dock.

# **Battery Power**

Charges the probe up to 100 times with a single AAA battery.

# Magnetic Backing

Attaches to any metallic surface

# CHARGER FRONT

# CHARGER BACK