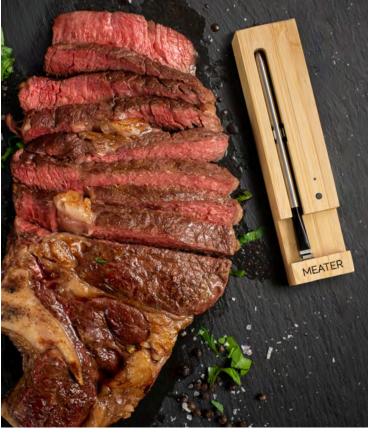

# Achieve Perfect Results Every Time!

The First Wireless Smart Meat Themometer

# Up to 10m Wireless Range

MEATER is the first truly wireless smart meat thermometer. Along with the MEATER app, it will help you cook the juiciest steak, chicken, turkey, fish or other meats perfectly every time for every occasion.

#### The First Wireless Smart Meat Themometer