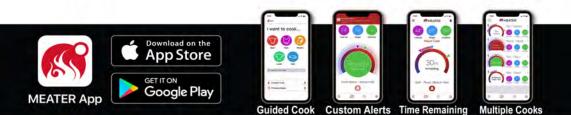

# MEATER

Estimate Cook Time Know when your meat will be ready and manage your time better.

Monitor Multiple Cooks Cook different meats at various temperatures at the same time.

# MEAT THE APP

#### Estimate Cook Time Know when your meat will be ready and manage your time better.

#### Monitor Multiple Cooks Cook different meats at various temperatures at the same time.

# **MEATER App**

# The MEATER app will guide you to perfectly cooked meats.

Select the type of meat, how you want it cooked, and get an alert when it's ready.

# **APP** Features

| _ | <br>i |
|---|-------|
|   | l     |
|   | <br>l |
|   | l     |
|   | <br>l |
|   | l     |
|   | l     |
|   | L     |

Guided Cook Step by step instruction for perfect results

Resting Time Takes carry over heat into account to prevent over cooking

Cook History Learn from your previous cooks

Cook Estimate Know how long to cook your food

Four Cooks One App Monitor up to four cooks on a single device

Favorite Cooks Save your best cook and repeat with a single tap

Alerts Create your own notifications

Analytics See the graph and stats of your cook

MEATER Link / Cloud Enable MEATER Link and MEATER Cloud for unlimited wireless range capability