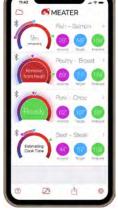

# **APP** Features

| _ | <br>i |
|---|-------|
|   | l     |
|   | <br>l |
|   | l     |
|   | <br>l |
|   | l     |
|   | l     |
|   | L     |

Guided Cook Step by step instruction for perfect results

Resting Time Takes carry over heat into account to prevent over cooking

Cook History Learn from your previous cooks

Cook Estimate Know how long to cook your food

Four Cooks One App Monitor up to four cooks on a single device

Favorite Cooks Save your best cook and repeat with a single tap

Alerts Create your own notifications

Analytics See the graph and stats of your cook

MEATER Link / Cloud Enable MEATER Link and MEATER Cloud for unlimited wireless range capability