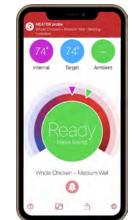

# **MEATER App**

# The MEATER app will guide you to perfectly cooked meats.

Select the type of meat, how you want it cooked, and get an alert when it's ready.