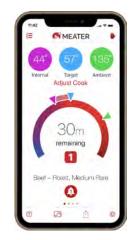

# **MEATER App**

# The MEATER app will guide you to perfectly cooked meats.

Select the type of meat, how you want it cooked, and get an alert when it's ready.

# **APP** Features

| _ | <br>i |
|---|-------|
|   | l     |
|   | <br>l |
|   | l     |
|   | <br>l |
|   | l     |
|   | l     |
|   | L     |

Guided Cook Step by step instruction for perfect results

Resting Time Takes carry over heat into account to prevent over cooking

Cook History Learn from your previous cooks

Cook Estimate Know how long to cook your food

Four Cooks One App Monitor up to four cooks on a single device

Favorite Cooks Save your best cook and repeat with a single tap

Alerts Create your own notifications

Analytics See the graph and stats of your cook

MEATER Link / Cloud Enable MEATER Link and MEATER Cloud for unlimited wireless range capability