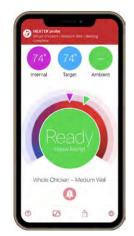

# **MEATER App**

# The MEATER app will guide you to perfectly cooked meats.

Select the type of meat, how you want it cooked, and get an alert when it's ready.