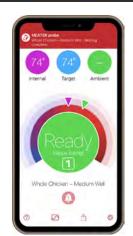

# **MEATER App**

# The MEATER app will guide you to perfectly cooked meats.

Select the type of meat, how you want it cooked, and get an alert when it's ready.

# **APP** Features

| _ | <br>i |
|---|-------|
|   | l     |
|   | <br>l |
|   | l     |
|   | <br>l |
|   | l     |
|   | l     |
|   | L     |

Guided Cook Step by step instruction for perfect results

Resting Time Takes carry over heat into account to prevent over cooking

Cook History Learn from your previous cooks

Cook Estimate Know how long to cook your food

Four Cooks One App Monitor up to four cooks on a single device

Favorite Cooks Save your best cook and repeat with a single tap

Alerts Create your own notifications

Analytics See the graph and stats of your cook

MEATER Link / Cloud Enable MEATER Link and MEATER Cloud for unlimited wireless range capability