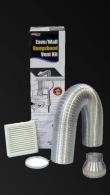

## Universal Metal Roof Kit

Product Code: RHKMR65

- Roof Mushroom Cowl aluminium
- 30g. Galvanised 610mm Clip-Seam
  Piping
- Metal roof flashing
- Bracing strap 900mm x 0.8mm galvanised steel
- Rivets & drill bit for attachments
- 3000mm Semi-Rigid aluminium ducting

- 125mm to 150mm Duct increaser
- Metal worm drive clamps
  150mm
- Metal worm drive clamps125mm