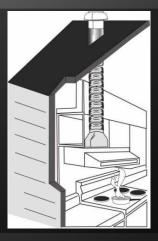

## Universal Metal Roof Kit

Product Code: RHKMR65

- Roof Mushroom Cowl aluminium
- 30g. Galvanised 610mm Clip-Seam
  Piping
- Metal roof flashing
- Bracing strap 900mm x 0.8mm galvanised steel
- Rivets & drill bit for attachments
- 3000mm Semi-Rigid aluminium ducting

- 125mm to 150mm Duct increaser
- Metal worm drive clamps
  150mm
- Metal worm drive clamps125mm