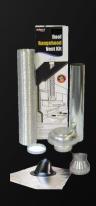

## Universal Tile Roof Kit

Product Code: RHKTR65

- Roof Mushroom Cowl aluminium
- 30g. Galvanised 610mm Clip-Seam Piping
- Tile roof flashing
- Bracing strap 900mm x 0.8mm galvanised steel
- Rivets & drill bit for attachments
- 3000mm Semi-Rigid aluminium ducting

- 125mm to 150mm Duct increaser
- Metal worm drive clamps 150mm
- Metal worm drive clamps 125mm

www.euroappliances.com.au