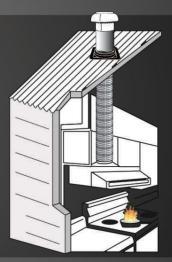

## Universal Tile Roof Kit

Product Code: RHKTR65

- Roof Mushroom Cowl aluminium
- 30g. Galvanised 610mm Clip-Seam Piping
- Tile roof flashing
- Bracing strap 900mm x 0.8mm galvanised steel
- Rivets & drill bit for attachments
- 3000mm Semi-Rigid aluminium ducting

- 125mm to 150mm Duct increaser
- Metal worm drive clamps 150mm
- Metal worm drive clamps 125mm

www.euroappliances.com.au