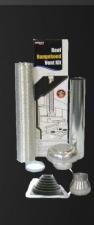

## Universal Tile Roof Kit

Product Code: RHKTR65

- Roof Mushroom Cowl aluminium
- 30g. Galvanised 610mm Clip-Seam Piping
- Tile roof flashing
- Bracing strap 900mm x 0.8mm galvanised steel
- Rivets & drill bit for attachments
- 3000mm Semi-Rigid aluminium ducting

- 125mm to 150mm Duct increaser
- Metal worm drive clamps 150mm
- Metal worm drive clamps 125mm

www.euroappliances.com.au