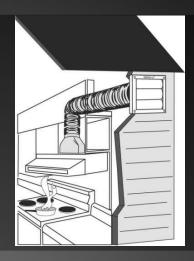

## Wall-Eave Vent Kit

Product Code: RHKE65

- Grill Vent C/W Screen 150mm
- 3000mm Semi-Rigid aluminium ducting
- 125mm to 150mm Duct increaser
- Metal worm drive clamps 150mm
- Metal worm drive clamps 125mm