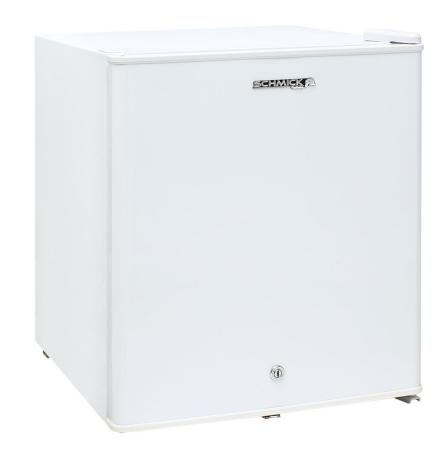

## **QUICK INFO**

Mini freezer great for that special need.

A well built unit with reversible door and lock, cooling to -18°C no problems and extremely small footprint means it can fit in any location where space is a premium.

## **SPECIFICATIONS**

Capacity (litres) 36
Holds (cans) 16
Noise Level 43

Consumption 0.44Kwh/24Hrs Unit dimensions (WxDxH) 440 x 470 x 520

Lockable Yes
Gross weight 19 kg

 $\ensuremath{^{*}}\ensuremath{^{*}}\ensuremath{^{\mathsf{Specifications}}}$  and price of this product may change at any time