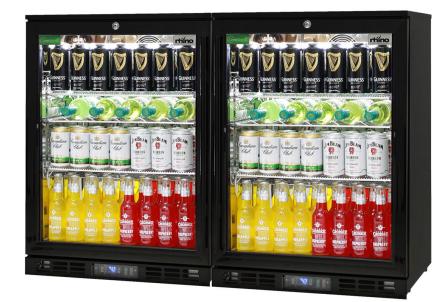

## QUICK INFO

Quiet running commercial style glass door bar fridge. Units encompass the best brand name parts available in the world, designed by the best engineers and built by a quality long term manufacturer to bring a reliable product to the market. We add special German EBM quiet fans so you can use in indoor applications like pool rooms and home theaters.

Polished Stainless Steel Inner, low energy compressor, special LOW E Glass and German energy saving EBM fans make unit robust for tough conditions and cheap to run.