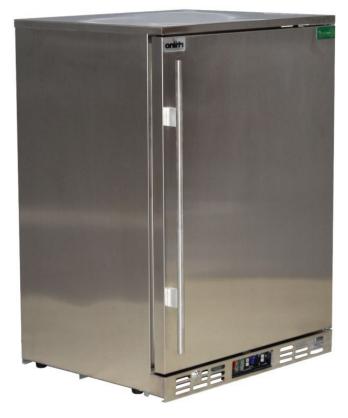

## **QUICK INFO**

Rhino all stainless 1 door solid stainless door bar fridge, with brand name parts and designed by the best engineers , built by a quality long term manufacturer, to bring a reliable product to the market.

Polished Stainless Steel Inner, low energy compressor and German energy efficient EBM fans make unit robust for tough conditions as well as extremely energy efficient.

## **SPECIFICATIONS**

Capacity (litres) Holds (cans) Noise Level Consumption Unit dimensions (WxDxH) Lockable Gross weight

129 140 47 1.05Kwh/24Hrs 600 x 500 x 840 Yes 73 kg

\*\*Specifications and price of this product may change at any time