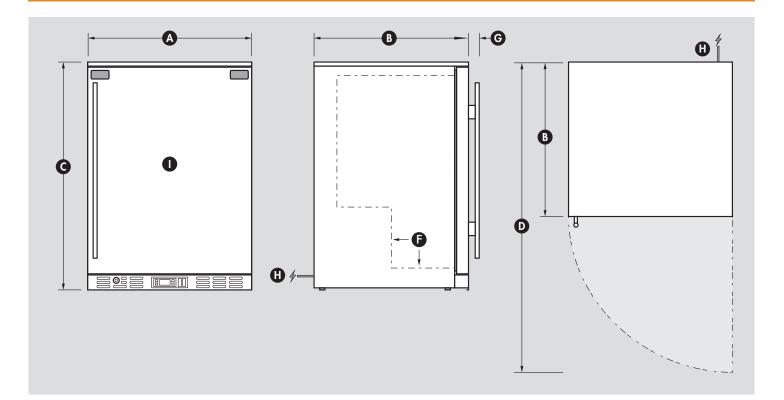

#### DIMENSIONS

| (A)        | Overall width                     |               | 600mm    |
|------------|-----------------------------------|---------------|----------|
| B          | Overall depth                     |               | 495mm    |
| Ô          | Overall height - includes feet    |               | 840mm    |
| Ď          | Overall depth with door open      |               | 1070mm   |
| Ē          | Height of hinge cap (included in  | height above) | N/A      |
| F          | Internal step inside unit         | 190mm In & 19 | 0mm High |
| G          | Depth of handle (adds to depth of | above)        | 40mm     |
| Ĥ          | Power cord location & length      |               | 1800mm   |
| $\bigcirc$ | Internal dimensions (WxDxH)       | 520 x 380 x   | 680mmH   |

Note: Door opens maximum 5mm outside diameter

#### **INSTALLATION & BUILDING INTO CAVITY'S**

Minimum cavity size needed (WxDxH)620 x 600 x 850mmHVenting type of fridgeFront Venting, Through Grill

\*\*Note: If wanting a 'cabinet door' in front of fridge door please contact us\*\*

#### **OTHER HELPFUL INFORMATION**

| Height floor to bottom of door             | 65mm                  |
|--------------------------------------------|-----------------------|
| Door size (WxH)                            | 600 x 755mm           |
| Feet height fully tightened                | 15mm                  |
| Height adjustment available on current fee | et 10mm               |
| Change feet size for extra height option   | 30mm                  |
| Shelf Qty / Size                           | 2 x (500mmW x 350mmD) |
| Wine Shelf available (Y/N)                 | Yes                   |