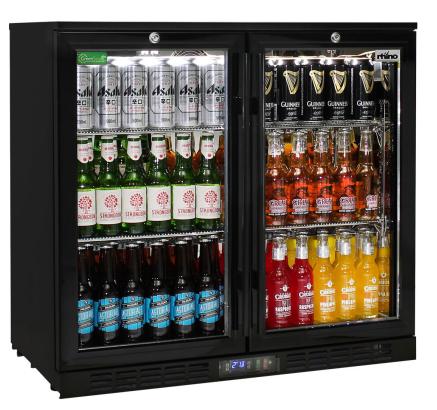

### QUICK INFO

Double Door Commercial Under Bench Bar Fridge.

Units encompass the best brand name parts available in the world, designed by the best engineers and built by a quality long term manufacturer, to bring a reliable product to the market.

Polished stainless steel inner, LG compressor, LOW E glass, lock and German EBM fans make unit robust for tough conditions.

### **SPECIFICATIONS**

Capacity (litres) Holds (cans) Noise Level Consumption Unit dimensions (WxDxH) Lockable Gross weight 208 240 47 1.47Kwh/24Hrs 900 x 500 x 840 Yes 69 kg

 $^{\star\,\star}\text{Specifications}$  and price of this product may change at any time