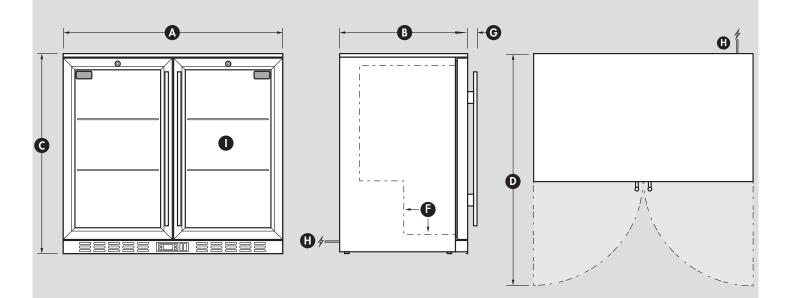

#### **INFORMATION**

| <b>LENSIONS</b>                  |                                                                                                                                                                                                                                     |                                                                                                                                                                                                                                                                       |
|----------------------------------|-------------------------------------------------------------------------------------------------------------------------------------------------------------------------------------------------------------------------------------|-----------------------------------------------------------------------------------------------------------------------------------------------------------------------------------------------------------------------------------------------------------------------|
| Overall width                    |                                                                                                                                                                                                                                     | 900mm                                                                                                                                                                                                                                                                 |
| Overall depth                    |                                                                                                                                                                                                                                     | 495mm                                                                                                                                                                                                                                                                 |
| Overall height - includes feet   |                                                                                                                                                                                                                                     | 840mm                                                                                                                                                                                                                                                                 |
| Overall depth with door open     |                                                                                                                                                                                                                                     | 915mm                                                                                                                                                                                                                                                                 |
| Height of hinge cap (included in | n height above)                                                                                                                                                                                                                     | N/A                                                                                                                                                                                                                                                                   |
| Internal step inside unit        | 190mm In & 19                                                                                                                                                                                                                       | 0mm High                                                                                                                                                                                                                                                              |
| Depth of handle (adds to depth   | above)                                                                                                                                                                                                                              | 40mm                                                                                                                                                                                                                                                                  |
| Power cord location & length     |                                                                                                                                                                                                                                     | 1800mm                                                                                                                                                                                                                                                                |
| Internal dimensions (WxDxH)      | 820 x 380 x                                                                                                                                                                                                                         | x 680mmH                                                                                                                                                                                                                                                              |
|                                  | Overall width<br>Overall depth<br>Overall height - includes feet<br>Overall depth with door open<br>Height of hinge cap (included in<br>Internal step inside unit<br>Depth of handle (adds to depth<br>Power cord location & length | Overall width<br>Overall depth<br>Overall depth - includes feet<br>Overall depth with door open<br>Height of hinge cap (included in height above)<br>Internal step inside unit 190mm In & 19<br>Depth of handle (adds to depth above)<br>Power cord location & length |

Note: Door opens maximum 5mm outside diameter

### **INSTALLATION & BUILDING INTO CAVITY'S**

Minimum cavity size needed (WxDxH) 920 x 600 x 850mmH Front Venting type of fridge Venting, Through Grill

\*\*Note: If wanting a 'cabinet door' in front of fridge door please contact us\*\*

### **OTHER HELPFUL INFORMATION**

| Height floor to bottom of door              | 65mm                  |
|---------------------------------------------|-----------------------|
| Door size (WxH)                             | 445 x 755mm           |
| Feet height fully tightened                 | 15mm                  |
| Height adjustment available on current feet | 10mm                  |
| Change feet size for extra height option    | 30mm                  |
| Shelf Qty / Size                            | 4 x (395mmW x 345mmD) |
| Wine Shelf available (Y/N)                  | Yes                   |