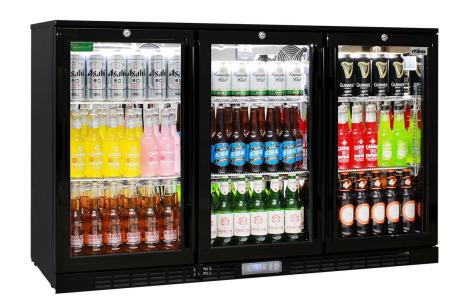

## **QUICK INFO**

Rhino 3 Door Under Bench Heated Glass Commercial Bar Fridge. Units encompass the best brand name parts available in the world, designed by the best engineers and built by a quality long term manufacturer, to bring a reliable product to the market.

Designed specifically for Australia alfresco areas and busy hotel-pub-club businesses. Features include heated glass to stop condensation, lock, self-closing doors, HD shelves and polished stainless steel interior to make unit robust for tough conditions

## **SPECIFICATIONS**

Capacity (litres) 330
Holds (cans) 350
Noise Level 47
Consumption 3 44

Consumption 3.44Kwh/24Hrs
Unit dimensions (WxDxH) 1350 x 500 x 840
Lockable Yes

Lockable Yes Gross weight 98 kg