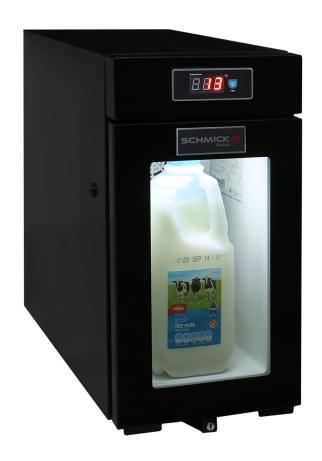

#### **QUICK INFO**

Small width glass door mini bar milk fridge for coffee machine.

A high quality unit with triple glass door and lock, designed specifically to store milk for use with automatic coffee machines saving premium bench space.

It fits  $1 \times 2$  litre milk, has lock and LOW E glass to prevent condensation.

## **SPECIFICATIONS**

Capacity (litres) 9
Holds (cans) 12
Noise Level 44
Consumption 1

Consumption 1.10Kwh/24Hrs
Unit dimensions (WxDxH) 220 x 520 x 440

Lockable Yes
Gross weight 17 kg

\*\*Specifications and price of this product may change at any time