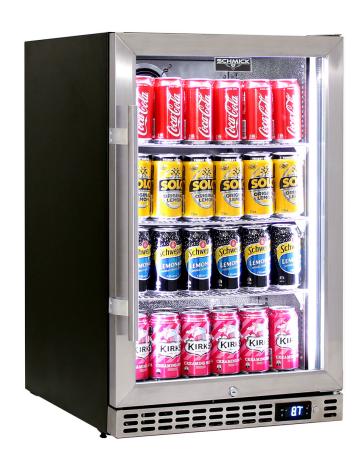

#### **QUICK INFO**

Quiet running under bench front venting glass door bar fridge. Unit has triple glazed LOW E glass to prevent condensation, the door is reversible with lock and brand parts include a quality German Danfoss electronic controller for reliable operation.

Switchable 'colour' LED light can be either blue or white, units have 3 x full 'soft' strips on sides and inner top for great lighting effect.

\*This unit is also available in black door frame and grill (Model SK116 B), and heated glass versions coming September 2020 (Models SK116R HD & SK116L HD).

## **SPECIFICATIONS**

Capacity (litres) 105 Holds (cans) 132 Noise Level 43

Consumption 0.83Kwh/24Hrs Unit dimensions (WxDxH)  $495 \times 570 \times 800$ 

Lockable Yes
Gross weight 39 kg

 $<sup>\</sup>ensuremath{^{\star\star}}\ensuremath{^{\mathrm{Specifications}}}$  and price of this product may change at any time