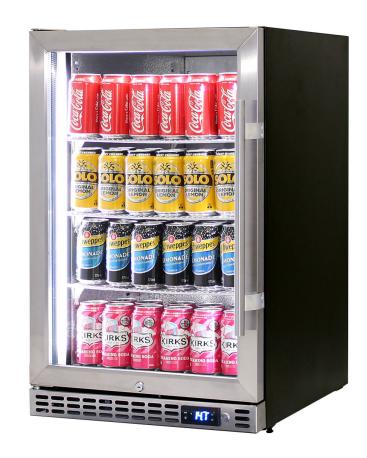

#### **QUICK INFO**

Quiet running under bench front venting glass door bar fridge. Unit has heated glass that stops condensation, adjustable H/D shelves and lock. Brand name parts include quality German Danfoss electronic controller, German EBM fans, Taiwanese transformers and quality low energy compressor for reliable operation.

Switchable 'colour' LED light can be either blue or white, units have 3 x full 'soft' strips on sides and inner top for great lighting effect.

\*This unit is also available in right hinged (Model SK116R-HD)

## **SPECIFICATIONS**

Capacity (litres) 105 Holds (cans) 132 Noise Level 43

Consumption 1.83Kwh/24Hrs Unit dimensions (WxDxH)  $495 \times 570 \times 800$ 

Lockable Yes
Gross weight 39 kg

 $<sup>\</sup>ensuremath{^{*}}\ensuremath{^{*}}\ensuremath{^{\mathsf{Specifications}}}$  and price of this product may change at any time