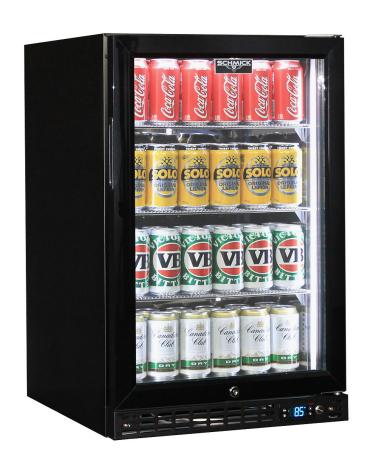

#### **QUICK INFO**

\*\*Units Have Bar Handle Seen Pic 15 - Most Pics Don't Show Handle"

Quiet running under bench front venting glass door bar fridge. Unit has heated glass to help stop condensation, is lockable and has brand parts including a quality German Danfoss electronic controller, German EBM rear fan and quiet Noctua inner fan, all ensuring reliable operation.

Switchable 'colour' LED light can be either blue or white, units have 3 x full 'soft' strips on sides and inner top for great lighting effect.

## **SPECIFICATIONS**

Capacity (litres) 105 Holds (cans) 132 Noise Level 43

Consumption 1.83Kwh/24Hrs Unit dimensions (WxDxH)  $495 \times 570 \times 800$ 

Lockable Yes
Gross weight 39 kg

 $<sup>\</sup>ensuremath{^{*}}\xspace^*\xspace$  Specifications and price of this product may change at any time