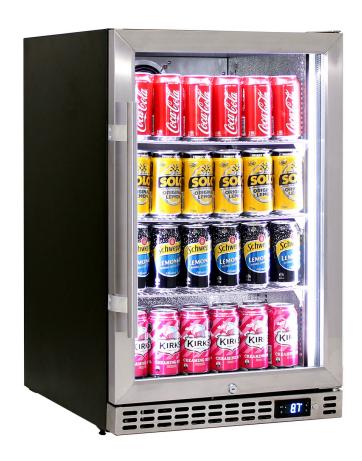

#### **QUICK INFO**

\*\*Next Container Due In End September 2021\*\* - Quiet running under bench front venting glass door bar fridge. Unit has heated glass that stops condensation, adjustable H/D shelves and lock. Brand name parts include quality German Danfoss electronic controller, German EBM fans, Taiwanese transformers and quality low energy compressor for reliable operation.

Switchable 'colour' LED light can be either blue or white, units have 3 x full 'soft' strips on sides and inner top for great lighting effect.

\*This unit is also available in left hinged (Model SK116L-HD), see drop down box on site to right

## **SPECIFICATIONS**

Capacity (litres) 105 Holds (cans) 132 Noise Level 43

Consumption 1.83Kwh/24Hrs Unit dimensions (WxDxH) 495 x 570 x 800

Lockable Yes
Gross weight 39 kg

<sup>\*\*</sup>For more information about this product please call us or visit our website.