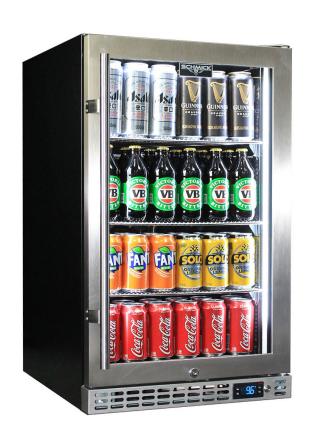

#### **QUICK INFO**

Quiet running low energy under bench front venting glass door bar fridge. Unit has triple glazed LOW E glass to prevent condensation, the door is reversible with lock and brand parts include a quality German Danfoss electronic controller and German EBM fans for reliable operation.

Switchable 'color' LED light can be either blue or white, units have 3 x full 'soft' strips on sides and inner top for great lighting effect.

This unit is also available in black door frame and grill (Model SK126-B), and heated glass versions in Right And Left Hinged (models SK126R-HD & SK126L-HD).

## **SPECIFICATIONS**

Capacity (litres) 132 Holds (cans) 123 Noise Level 43

Consumption 1.18Kwh/24Hrs Unit dimensions (WxDxH) 495 x 586 x 840

Lockable Yes
Gross weight 43 kg

<sup>\*\*</sup>Specifications and price of this product may change at any time