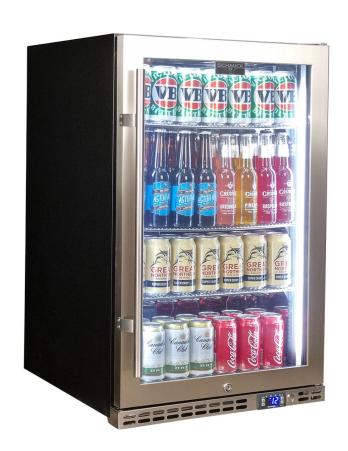

#### **QUICK INFO**

Quiet running low energy under bench front venting glass door bar fridge. Unit has triple glazed LOW E glass to prevent condensation, the door is reversible with lock and brand parts include a quality Schmick electronic controller and German EBM fans for reliable operation.

Switchable 'color' LED light can be either blue or white, units have 3 x full 'soft' strips on sides and inner top for great lighting effect.

This unit is also available in black frame and grill (Model SK146-B), and heated glass versions in Right And Left Hinged (models SK146R-HD & SK146L-HD).

### **SPECIFICATIONS**

Capacity (litres) 164
Holds (cans) 175
Noise Level 43

Consumption 1.22Kwh/24Hrs Unit dimensions (WxDxH) 550  $\times$  586  $\times$  875

Lockable Yes
Gross weight 43 kg

<sup>\*\*</sup>Specifications and price of this product may change at any time