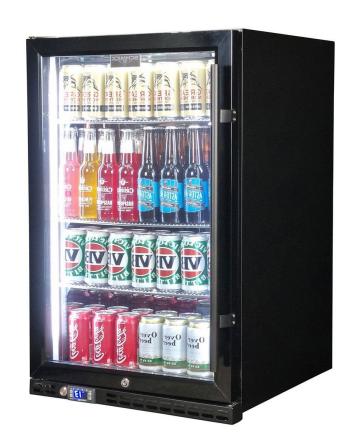

#### **QUICK INFO**

Quiet running low energy under bench front venting black glass door bar fridge. Unit has heated glass to stop condensation, the door is left hinged with lock and brand parts include a quality Schmick electronic controller and German EBM fans for reliable operation.

Switchable 'color' LED light can be either blue or white, units have 3 x full 'soft' strips on sides and inner top for great lighting effect.

This unit is also available in Right Hinged, model SK 146R-B-HD.

### **SPECIFICATIONS**

Capacity (litres) 164
Holds (cans) 175
Noise Level 43

Consumption 1.97Kwh/24Hrs Unit dimensions (WxDxH) 550 x 586 x 875

Lockable Yes
Gross weight 43 kg

<sup>\*\*</sup>Specifications and price of this product may change at any time